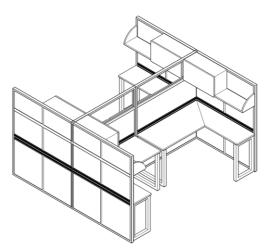

## High Panel Workstation

Same as the boat shape meeting table,

### The High Panel Workstation has

sufficient working space enough to fit a laptop and writing. This table's legs has two design options depending on the user's tastes. MATERIAL DESCRIPTION The High Panel Workstation is constructed with a sturdy steel frame and a laminate desk top.

CLOSED LAYOUT

CROSS LAYOUT

**OPEN LAYOUT** 