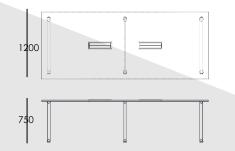

# **MEETING TABLE**

Same as the boat shape meeting table,

The **I** series Meeting Table has sufficient working space enough to fit a laptop and writing. This table's legs has two design options depending on the user's tastes.

3000

### MATERIAL DESCRIPTION

This Meeting Table is constructed with a sturdy steel frame and a laminate desk top.