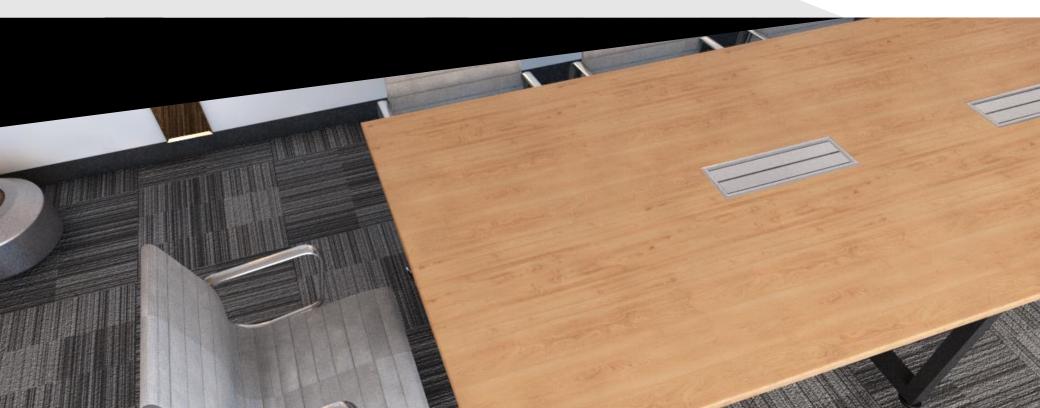

# **RECTANGULAR MEETING TABLE**

Same as the boat shape meeting table, the O Series Rectangular Meeting Table has sufficient working space enough to fit a laptop and writing. This table's legs has two design options depending on the user's tastes.

### MATERIAL DESCRIPTION

This Meeting Table is constructed with a sturdy steel frame and a laminate desk top.

1

1

-

-

acer

111111111111111