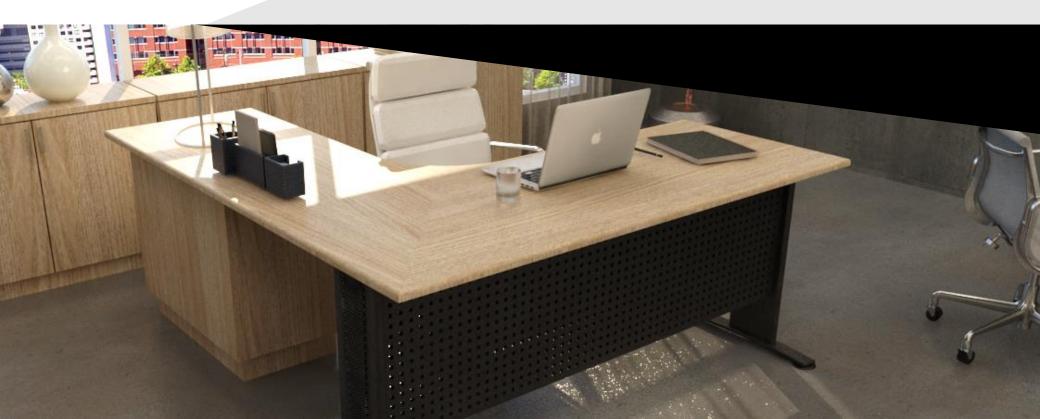

# L-DESK

Designed to fit your workplace needs,

the J Series L-Desk is a tough, long-lasting solution that highlights strength and simplicity.

MATERIAL DESCRIPTION This L-desk is constructed with a sturdy steel frame and a laminate desk top.

# DESK

Superior in construction, the **J Series Desk** offers an intelligent solution to any office need.

### MATERIAL DESCRIPTION This desk is

This desk is constructed with a sturdy steel frame and the finest laminate desk top to ensure years of trouble free use.

Simple, Contemporary and Durable.

The **J Series Workstation** is designed focusing on the aesthetics and quality, to fit office trends and needs.