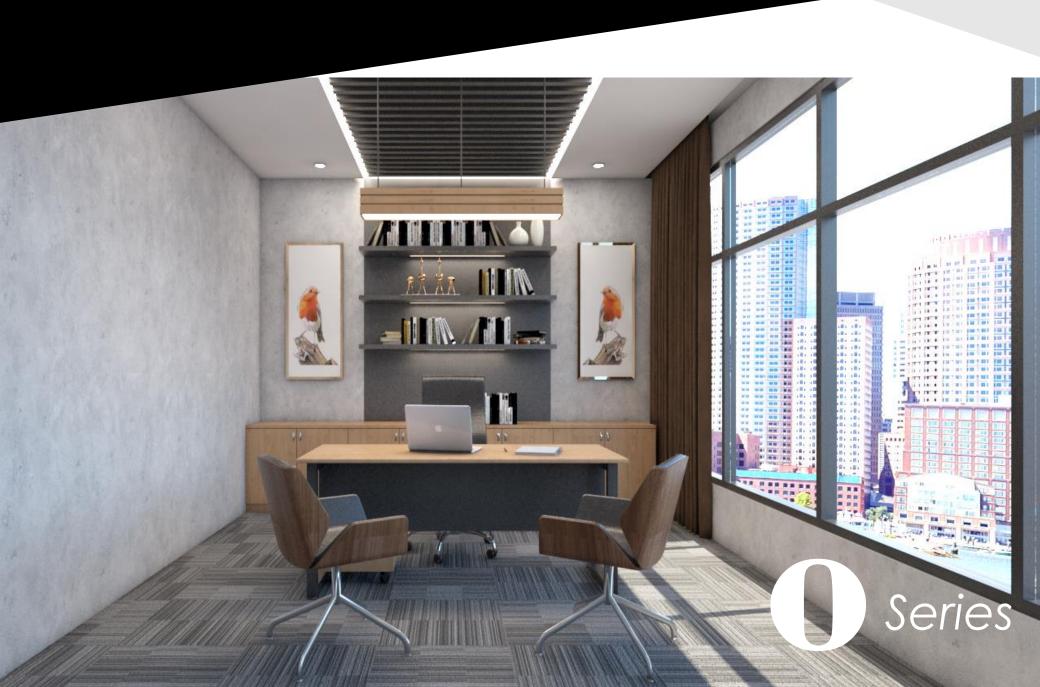

OSYS CATALOG 2019 COLLECTION









# L-DESK

Designed to fit your workplace needs, the O Series L-Desk is a tough, long-lasting solution that highlights strength and simplicity.

### MATERIAL DESCRIPTION This L-desk is constructed with a sturdy steel frame and a laminate desk top.











# DESK

Superior in construction, the **O Series Desk** offers an intelligent solution to any office need.

### MATERIAL DESCRIPTION

This desk is constructed with a sturdy steel frame and the finest laminate desk top to ensure years of trouble free use.











# **RECTANGULAR MEETING TABLE**

Same as the boat shape meeting table, the O Series Rectangular Meeting Table has sufficient working space enough to fit a laptop and writing. This table's legs has two design options depending on the user's tastes.

### MATERIAL DESCRIPTION

This Meeting Table is constructed with a sturdy steel frame and a laminate desk top.







1

1



-

-

acer

111111111111111

111111

100 100 100 100

1221

1147.11 2





# **WORKSTATION**

Simple, Contemporary and Durable. The **O Series Workstat