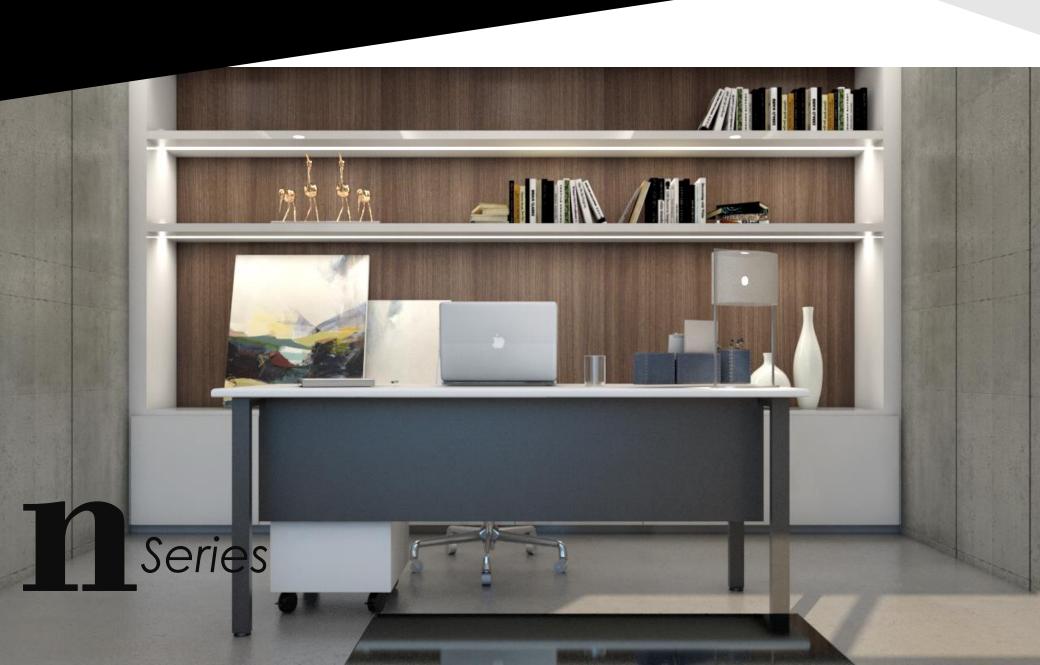

# L-DESK

Designed to fit your workplace needs,

the **N Series L-Desk** is a tough, long-lasting solution that highlights strength and simplicity.

MATERIAL DESCRIPTION This L-desk is constructed with a sturdy steel frame and a laminate desk top.

# DESK

Superior in construction, the **N Series Desk** offers an intelligent solution to any office need.

### MATERIAL DESCRIPTION

This desk is constructed with a sturdy steel frame and the finest laminate desk top to ensure years of trouble free use.