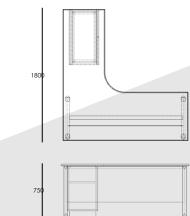

# **RECTANGULAR MEETING TABLE**

Same as the boat shape meeting table, the O Series Rectangular Meeting Table has sufficient working space enough to fit a laptop and writing. This table's legs has two design options depending on the user's tastes.

### MATERIAL DESCRIPTION

This Meeting Table is constructed with a sturdy steel frame and a laminate desk top.

1

1

-

-

acer

111111111111111

# **RECTANGULAR MEETING TABLE**

Same as the boat shape meeting table,

750

3000

### The **N** Series Rectangular Meeting Table has sufficient working space enough to fit a laptop and writing. This table's legs

has two design options depending on the user's tastes.

### MATERIAL DESCRIPTION

This Meeting Table is constructed with a sturdy steel frame and a laminate desk top.