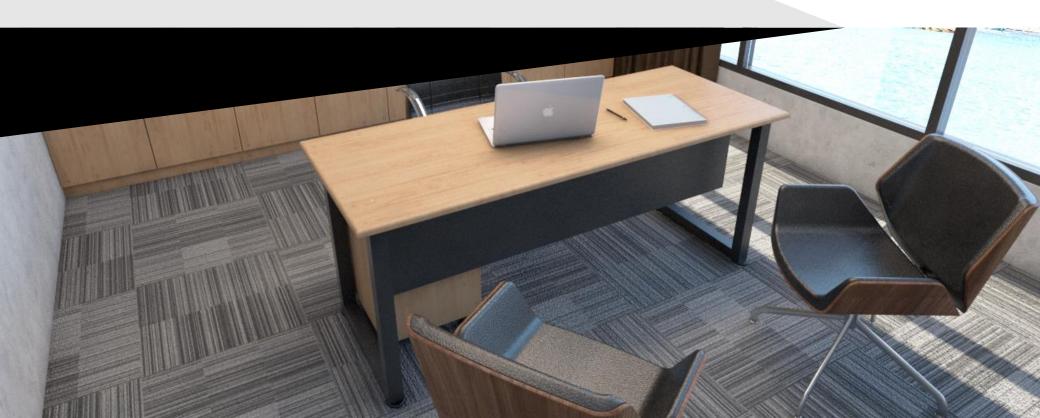

# L-DESK

Designed to fit your workplace needs, the O Series L-Desk is a tough, long-lasting solution that highlights strength and simplicity.

### MATERIAL DESCRIPTION This L-desk is constructed with a sturdy steel frame and a laminate desk top.