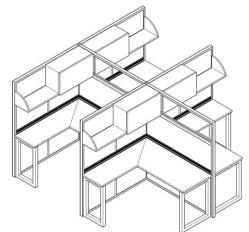

# **WORKSTATION**

Simple, Contemporary and Durable.

The **D Series Workstation** is designed focusing on the aesthetics and quality, to fit office trends and needs.

2400

### MATERIAL DESCRIPTION

This Workstation is constructed with a sturdy steel frame and lots of laminate colors and designs variety to choose from.

CROSS LAYOUT

I LAYOUT