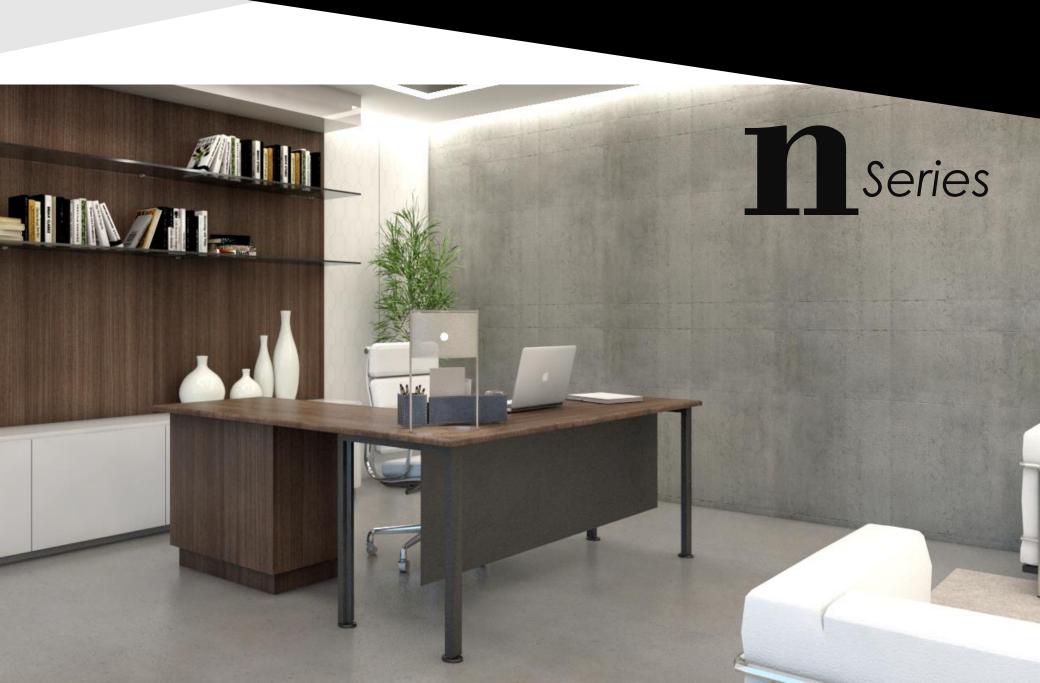

# L-DESK

Designed to fit your workplace needs,

the **N Series L-Desk** is a tough, long-lasting solution that highlights strength and simplicity.

MATERIAL DESCRIPTION This L-desk is constructed with a sturdy steel frame and a laminate desk top.