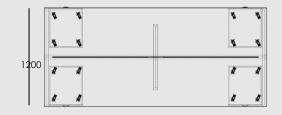

# **RECTANGULAR MEETING TABLE**

Same as the boat shape meeting table, the O Series Rectangular Meeting Table has sufficient working space enough to fit a laptop and writing. This table's legs has two design options depending on the user's tastes.

### MATERIAL DESCRIPTION

This Meeting Table is constructed with a sturdy steel frame and a laminate desk top.

1

1

-

-

acer

111111111111111