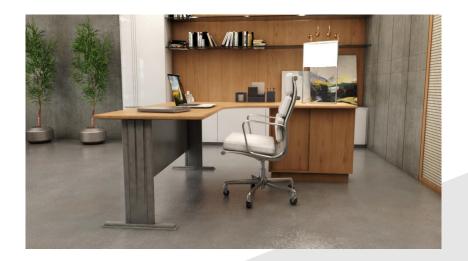

# L-DESK

Designed to fit your workplace needs,

the **N Series L-Desk** is a tough, long-lasting solution that highlights strength and simplicity.

MATERIAL DESCRIPTION This L-desk is constructed with a sturdy steel frame and a laminate desk top.