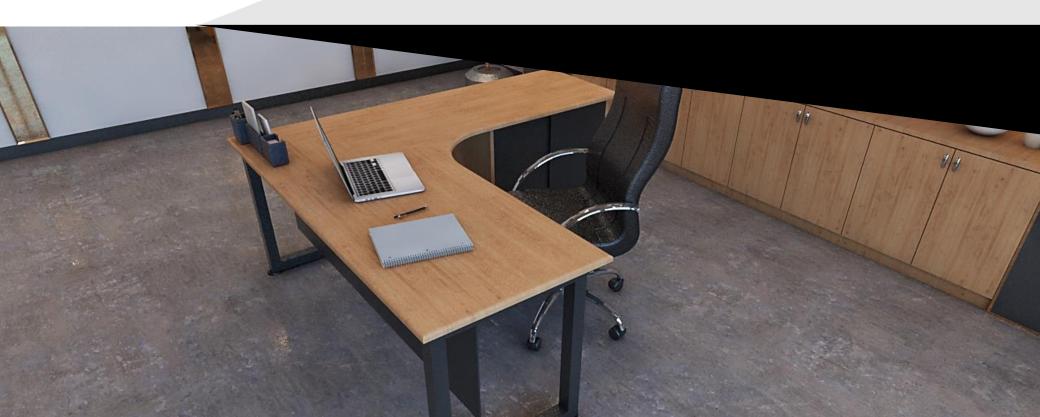

# L-DESK

Designed to fit your workplace needs, the O Series L-Desk is a tough, long-lasting solution that highlights strength and simplicity.

### MATERIAL DESCRIPTION This L-desk is constructed with a sturdy steel frame and a laminate desk top.