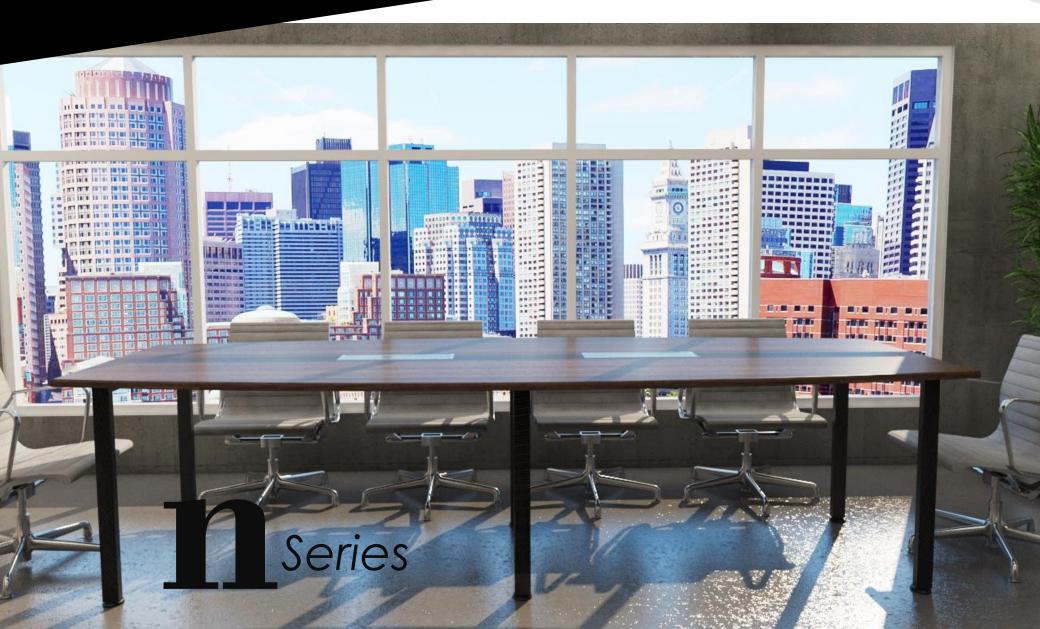

# **RECTANGULAR MEETING TABLE**

Same as the boat shape meeting table,

750

3000

### The **N** Series Rectangular Meeting Table has sufficient working space enough to fit a laptop and writing. This table's legs

has two design options depending on the user's tastes.

### MATERIAL DESCRIPTION

This Meeting Table is constructed with a sturdy steel frame and a laminate desk top.