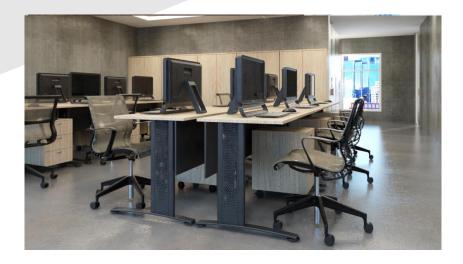

# **WORKSTATION**

Simple, Contemporary and Durable. The **O Series Workstation** is designed focusing on the aesthetics and quality, to fit office trends and needs.

2400

### MATERIAL DESCRIPTION

This Workstation is constructed with a sturdy steel frame and lots of laminate colors and designs variety to choose from.