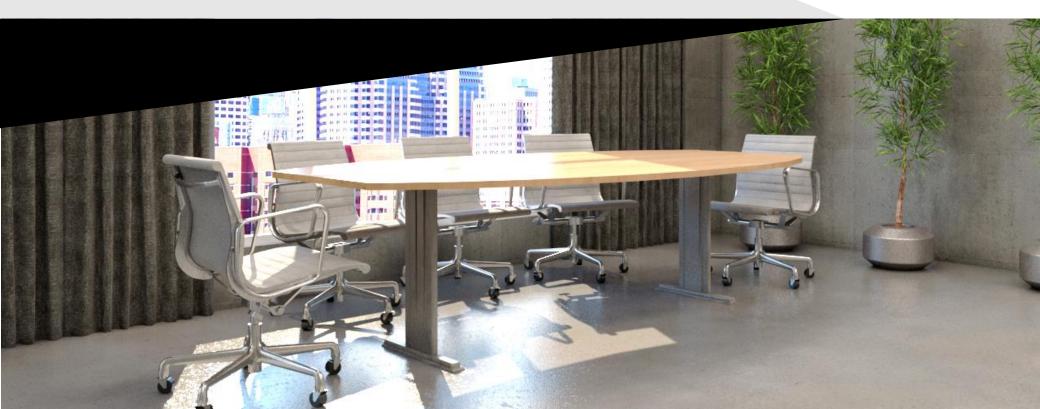

# **RECTANGULAR MEETING TABLE**

Same as the boat shape meeting table,

750

3000

### The **N** Series Rectangular Meeting Table has sufficient working space enough to fit a laptop and writing. This table's legs

has two design options depending on the user's tastes.

### MATERIAL DESCRIPTION

This Meeting Table is constructed with a sturdy steel frame and a laminate desk top.