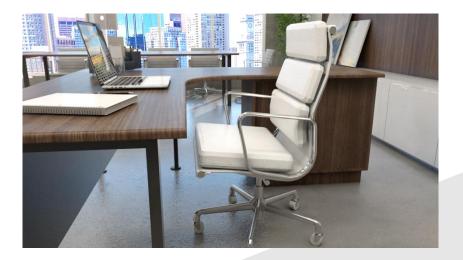

# L-DESK

Designed to fit your workplace needs, the O Series L-Desk is a tough, long-lasting solution that highlights strength and simplicity.

### MATERIAL DESCRIPTION This L-desk is constructed with a sturdy steel frame and a laminate desk top.