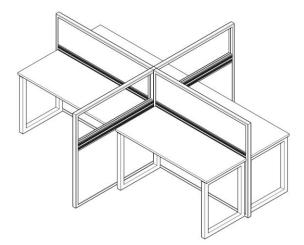

# panel A

## High Panel Workstation

Same as the boat shape meeting table,

### The High Panel Workstation has

sufficient working space enough to fit a laptop and writing. This table's legs has two design options depending on the user's tastes. MATERIAL DESCRIPTION The High Panel Workstation is constructed with a sturdy steel frame and a laminate desk top.

CROSS LAYOUT

I LAYOUT