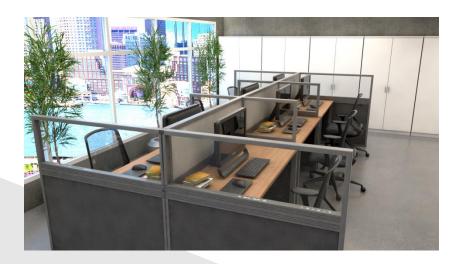

# **WORKSTATION**

Simple, Contemporary and Durable. The **O Series Workstation** is designed focusing on the aesthetics and quality, to fit office trends and needs.

2400

### MATERIAL DESCRIPTION

This Workstation is constructed with a sturdy steel frame and lots of laminate colors and designs variety to choose from.