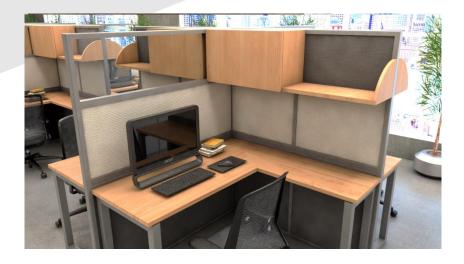

# **WORKSTATION**

Simple, Contemporary and Durable. The **O Series Workstation** is designed focusing on the aesthetics and quality, to fit office trends and needs.

2400

### MATERIAL DESCRIPTION

This Workstation is constructed with a sturdy steel frame and lots of laminate colors and designs variety to choose from.