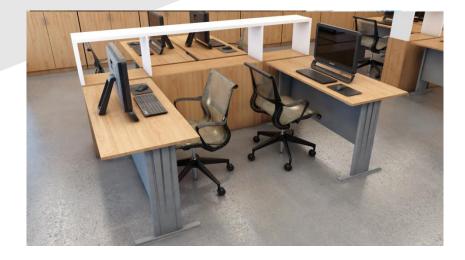

# **WORKSTATION**

Simple, Contemporary and Durable. The **O Series Workstation** is designed focusing on the aesthetics and quality, to fit office trends and needs.

2400

### MATERIAL DESCRIPTION

This Workstation is constructed with a sturdy steel frame and lots of laminate colors and designs variety to choose from.