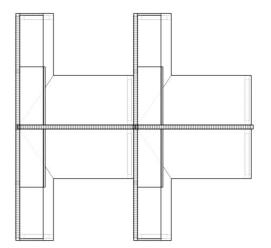

rame and lots of laminate colors and designs variety to choose from.







# **MEETING TABLE**

Same as the boat shape meeting table,

The **I** series Meeting Table has sufficient working space enough to fit a laptop and writing. This table's legs has two design options depending on the user's tastes.



3000

### MATERIAL DESCRIPTION

This Meeting Table is constructed with a sturdy steel frame and a laminate desk top.







# panel A



## High Panel Workstation

Same as the boat shape meeting table,

### The High Panel Workstation has

sufficient working space enough to fit a laptop and writing. This table's legs has two design options depending on the user's tastes. MATERIAL DESCRIPTION The High Panel Workstation is constructed with a sturdy steel frame and a laminate desk top.









CROSS LAYOUT







I LAYOUT





# Low Panel Workstation

Same as the boat shape meeting table,

The Low Panel Workstation has

sufficient working space enough to fit a laptop and writing. This table's legs has two design options depending on the user's tastes. MATERIAL DESCRIPTION The Low Panel Worksatation is constructed with a sturdy steel frame and a laminate desk top.









CLOSED LAYOUT



CROSS LAYOUT



**OPEN LAYOUT**