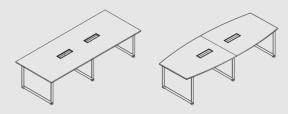

# **MEETING TABLE**

Same as the boat shape meeting table,

The **I** series Meeting Table has sufficient working space enough to fit a laptop and writing. This table's legs has two design options depending on the user's tastes.

### MATERIAL DESCRIPTION

This Meeting Table is constructed with a sturdy steel frame and a laminate desk top.