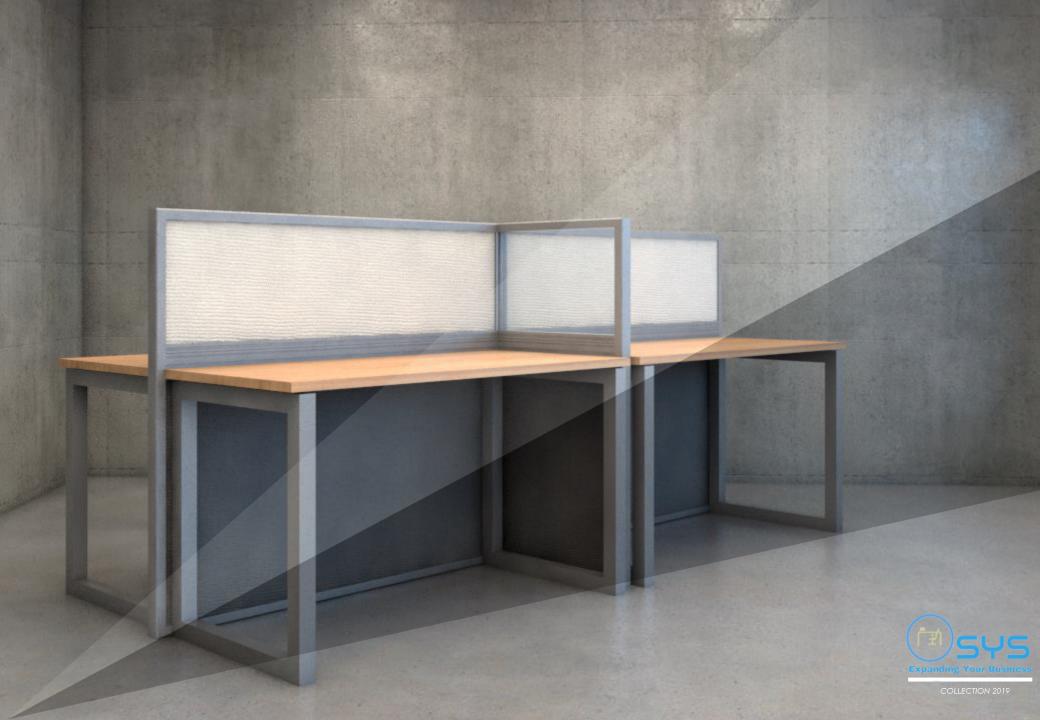

# **WORKSTATION**

Simple, Contemporary and Durable. The **O Series Workstation** is designed focusing on the aesthetics and quality, to fit office trends and needs.

2400

### MATERIAL DESCRIPTION

This Workstation is constructed with a sturdy steel frame and lots of laminate colors and designs variety to choose from.