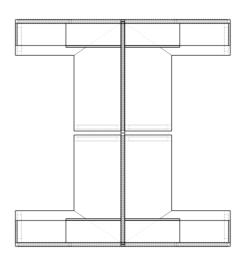

me and lots of laminate colors and designs variety to choose from.







# **MEETING TABLE**

Same as the boat shape meeting table,

The **I** series Meeting Table has sufficient working space enough to fit a laptop and writing. This table's legs has two design options depending on the user's tastes.



3000

### MATERIAL DESCRIPTION

This Meeting Table is constructed with a sturdy steel frame and a laminate desk top.







# panel A



## High Panel Workstation

Same as the boat shape meeting table,

### The High Panel Workstation has

sufficient working space enough to fit a laptop and writing. This table's legs has two design options depending on the user's tastes. MATERIAL DESCRIPTION The High Panel Workstation is constructed with a sturdy steel frame and a laminate desk top.









CROSS LAYOUT







I LAYOUT





# Low Panel Workstation

Same as the boat shape meeting table,

The Low Panel Workstation has

sufficient working space enough to fit a laptop and writing. This table's legs has two design options depending on the user's tastes. MATERIAL DESCRIPTION The Low Panel Worksatation is constructed with a sturdy steel frame and a laminate desk top.









CLOSED LAYOUT



CROSS LAYOUT



**OPEN LAYOUT**