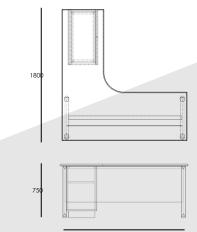

# L-DESK

Designed to fit your workplace needs,

the **N Series L-Desk** is a tough, long-lasting solution that highlights strength and simplicity.

MATERIAL DESCRIPTION This L-desk is constructed with a sturdy steel frame and a laminate desk top.