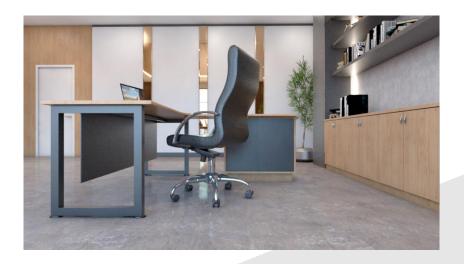

# L-DESK

Designed to fit your workplace needs, the O Series L-Desk is a tough, long-lasting solution that highlights strength and simplicity.

### MATERIAL DESCRIPTION This L-desk is constructed with a sturdy steel frame and a laminate desk top.