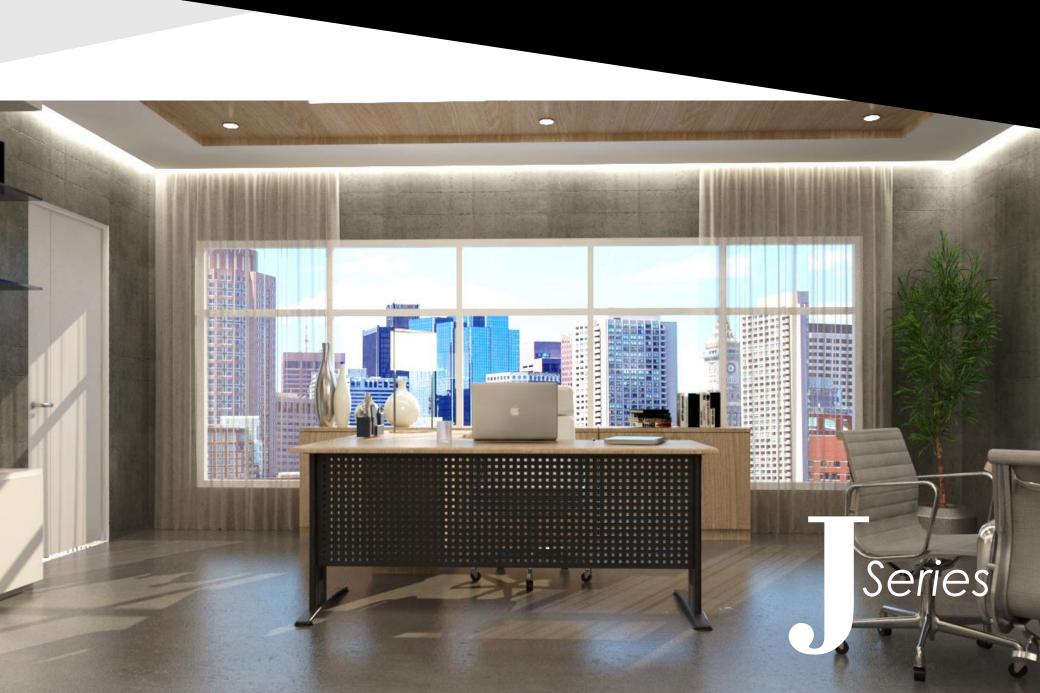

# L-DESK

Designed to fit your workplace needs,

the J Series L-Desk is a tough, long-lasting solution that highlights strength and simplicity.

MATERIAL DESCRIPTION This L-desk is constructed with a sturdy steel frame and a laminate desk top.

# DESK

Superior in construction, the **J Series Desk** offers an intelligent solution to any office need.

### MATERIAL DESCRIPTION This desk is

This desk is constructed with a sturdy steel frame and the finest laminate desk top to ensure years of trouble free use.

Simple, Contemporary and Durable.

The **J Series Workstation** is designed focusing on the aesthetics and quality, to fit office trends and needs.