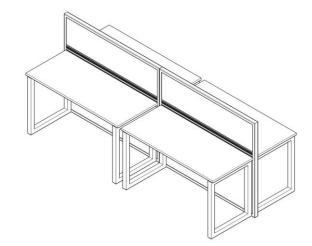

# Low Panel Workstation

Same as the boat shape meeting table,

The Low Panel Workstation has

sufficient working space enough to fit a laptop and writing. This table's legs has two design options depending on the user's tastes. MATERIAL DESCRIPTION The Low Panel Worksatation is constructed with a sturdy steel frame and a laminate desk top.

CLOSED LAYOUT

CROSS LAYOUT

**OPEN LAYOUT** 