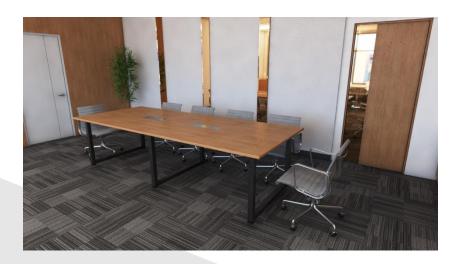

# **RECTANGULAR MEETING TABLE**

Same as the boat shape meeting table, the O Series Rectangular Meeting Table has sufficient working space enough to fit a laptop and writing. This table's legs has two design options depending on the user's tastes.

### MATERIAL DESCRIPTION

This Meeting Table is constructed with a sturdy steel frame and a laminate desk top.

1

1

-

-

acer

111111111111111