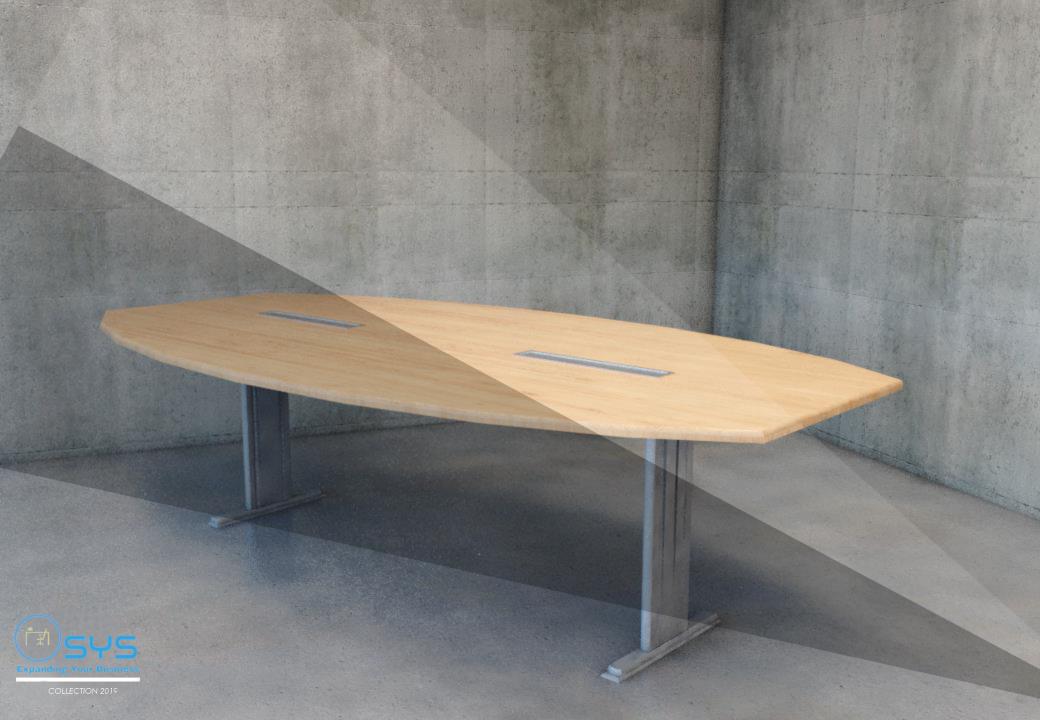

# **MEETING TABLE**

Same as the boat shape meeting table,

The **I** series Meeting Table has sufficient working space enough to fit a laptop and writing. This table's legs has two design options depending on the user's tastes.

3000

### MATERIAL DESCRIPTION

This Meeting Table is constructed with a sturdy steel frame and a laminate desk top.