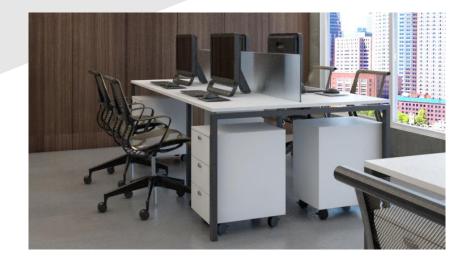

# **WORKSTATION**

Simple, Contemporary and Durable. The **O Series Workstation** is designed focusing on the aesthetics and quality, to fit office trends and needs.

2400

### MATERIAL DESCRIPTION

This Workstation is constructed with a sturdy steel frame and lots of laminate colors and designs variety to choose from.