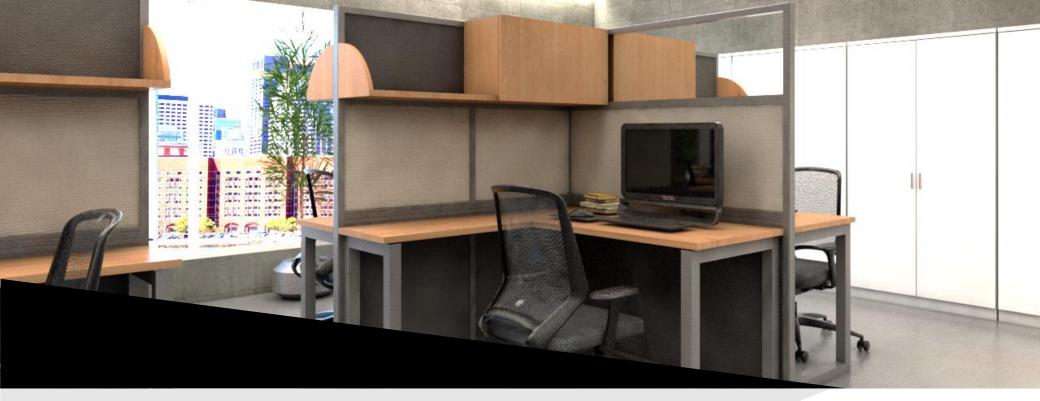

# **WORKSTATION**

Simple, Contemporary and Durable.

The **D Series Workstation** is designed focusing on the aesthetics and quality, to fit office trends and needs.

2400

### MATERIAL DESCRIPTION

This Workstation is constructed with a sturdy steel frame and lots of laminate colors and designs variety to choose from.