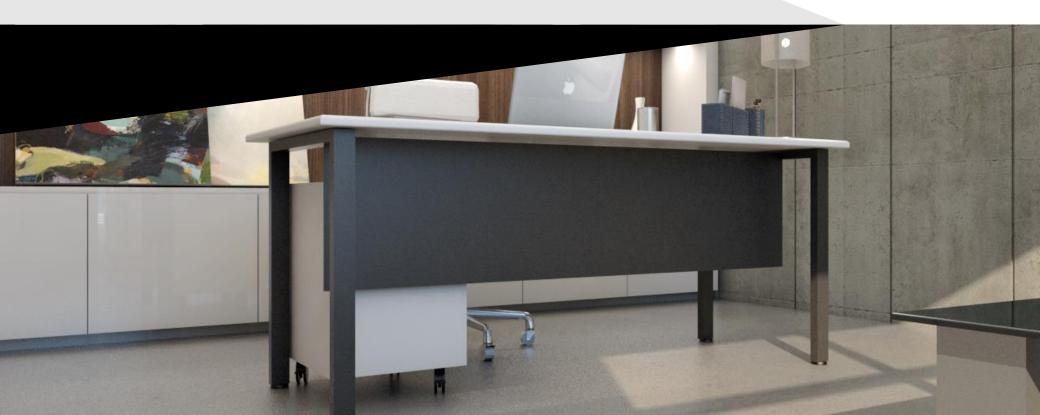

# L-DESK

Designed to fit your workplace needs,

the **N Series L-Desk** is a tough, long-lasting solution that highlights strength and simplicity.

MATERIAL DESCRIPTION This L-desk is constructed with a sturdy steel frame and a laminate desk top.