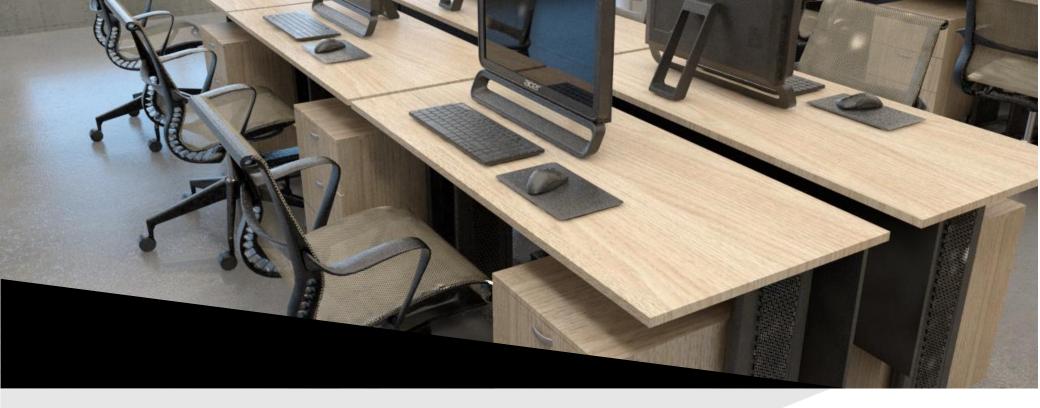

# **WORKSTATION**

Simple, Contemporary and Durable. The **O Series Workstation** is designed focusing on the aesthetics and quality, to fit office trends and needs.

2400

### MATERIAL DESCRIPTION

This Workstation is constructed with a sturdy steel frame and lots of laminate colors and designs variety to choose from.