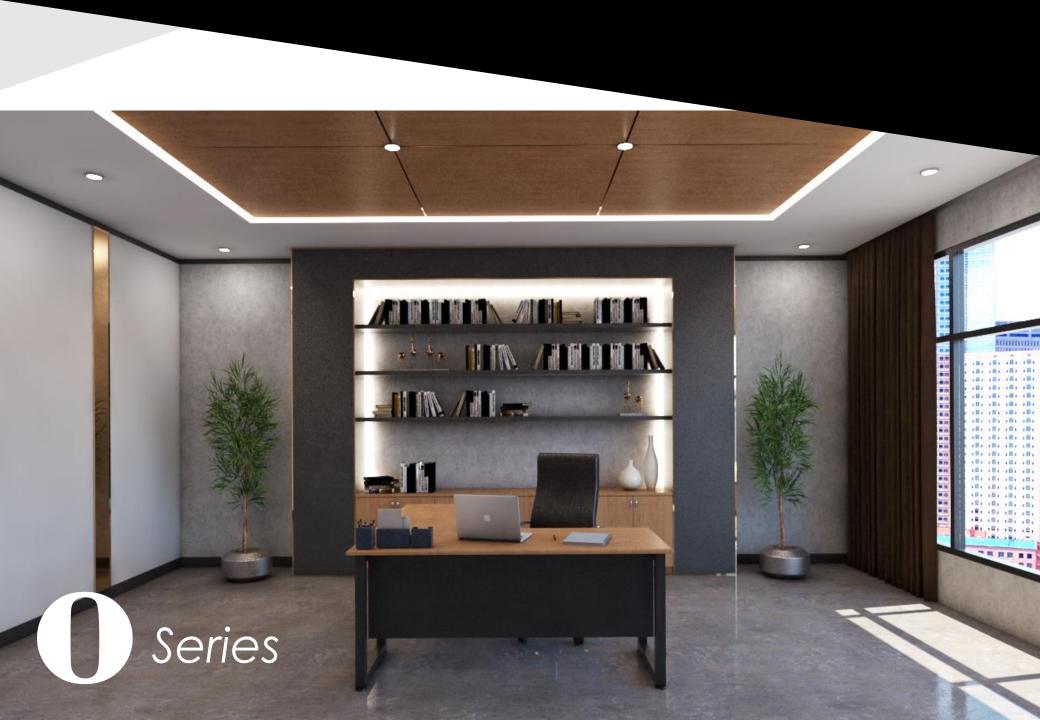

# L-DESK

Designed to fit your workplace needs, the O Series L-Desk is a tough, long-lasting solution that highlights strength and simplicity.

### MATERIAL DESCRIPTION This L-desk is constructed with a sturdy steel frame and a laminate desk top.