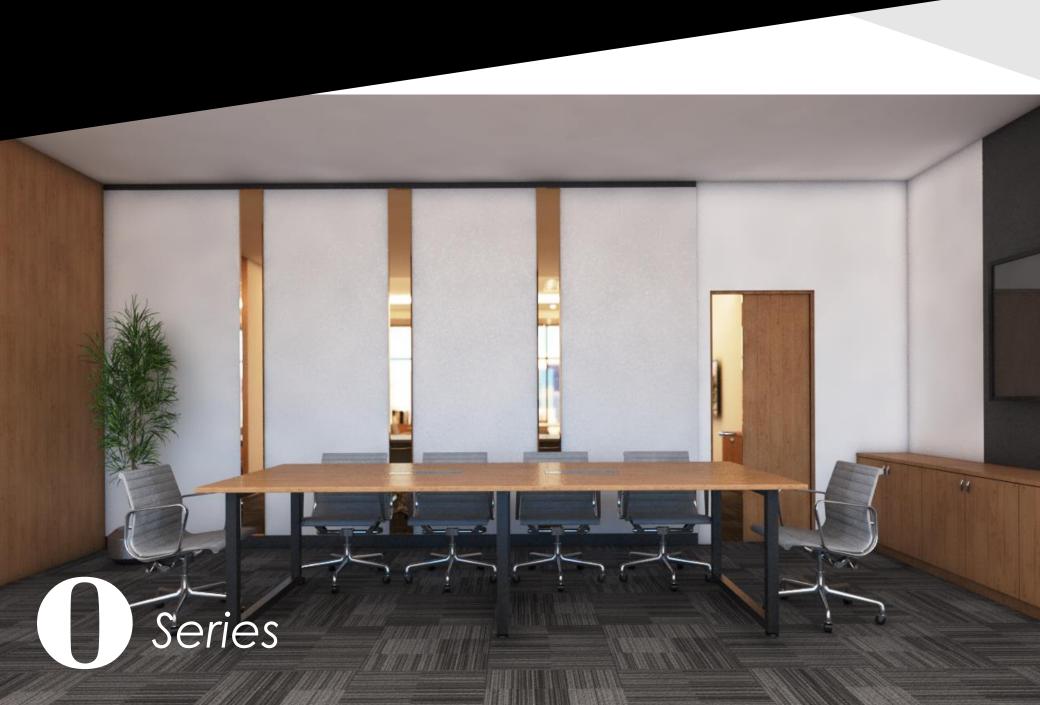

# **RECTANGULAR MEETING TABLE**

Same as the boat shape meeting table, the O Series Rectangular Meeting Table has sufficient working space enough to fit a laptop and writing. This table's legs has two design options depending on the user's tastes.

### MATERIAL DESCRIPTION

This Meeting Table is constructed with a sturdy steel frame and a laminate desk top.

1

1

-

-

acer

111111111111111