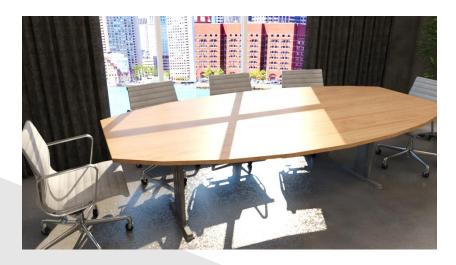

# **RECTANGULAR MEETING TABLE**

Same as the boat shape meeting table, the O Series Rectangular Meeting Table has sufficient working space enough to fit a laptop and writing. This table's legs has two design options depending on the user's tastes.

### MATERIAL DESCRIPTION

This Meeting Table is constructed with a sturdy steel frame and a laminate desk top.

1

1

-

-

acer

111111111111111