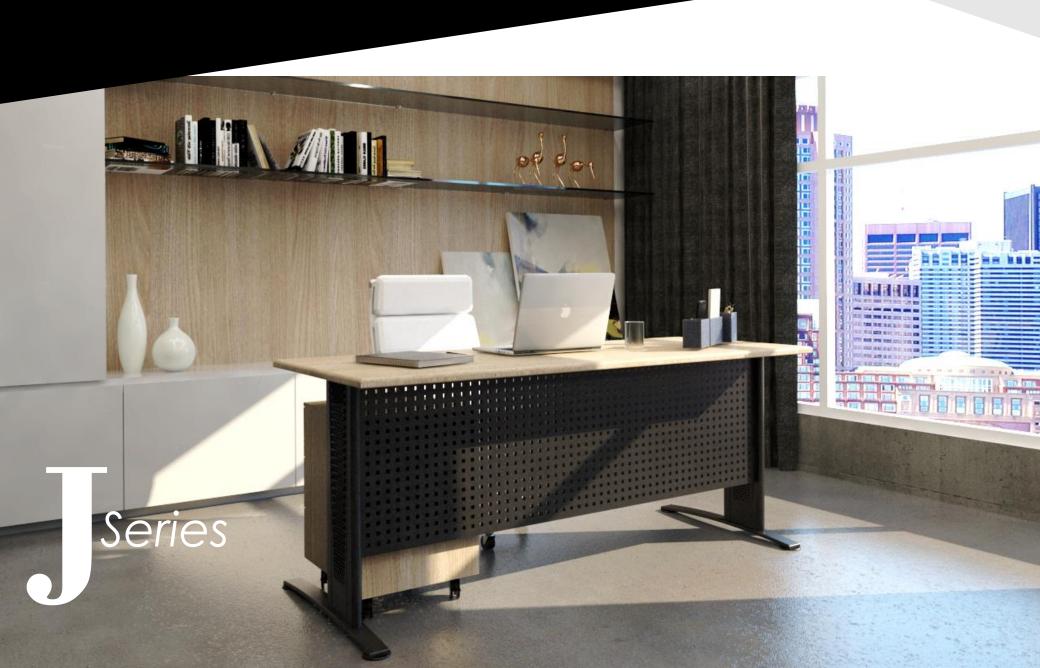

# L-DESK

Designed to fit your workplace needs,

the J Series L-Desk is a tough, long-lasting solution that highlights strength and simplicity.

MATERIAL DESCRIPTION This L-desk is constructed with a sturdy steel frame and a laminate desk top.

# DESK

Superior in construction, the **J Series Desk** offers an intelligent solution to any office need.

### MATERIAL DESCRIPTION This desk is

This desk is constructed with a sturdy steel frame and the finest laminate desk top to ensure years of trouble free use.

Simple, Contemporary and Durable.

The **J Series Workstation** is designed focusing on the aesthetics and quality, to fit office trends and needs.