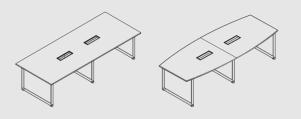

# **RECTANGULAR MEETING TABLE**

Same as the boat shape meeting table, the O Series Rectangular Meeting Table has sufficient working space enough to fit a laptop and writing. This table's legs has two design options depending on the user's tastes.

### MATERIAL DESCRIPTION

This Meeting Table is constructed with a sturdy steel frame and a laminate desk top.

1

1

-

-

acer

111111111111111