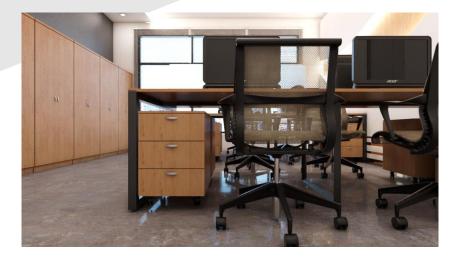

# **WORKSTATION**

Simple, Contemporary and Durable. The **O Series Workstation** is designed focusing on the aesthetics and quality, to fit office trends and needs.

2400

### MATERIAL DESCRIPTION

This Workstation is constructed with a sturdy steel frame and lots of laminate colors and designs variety to choose from.