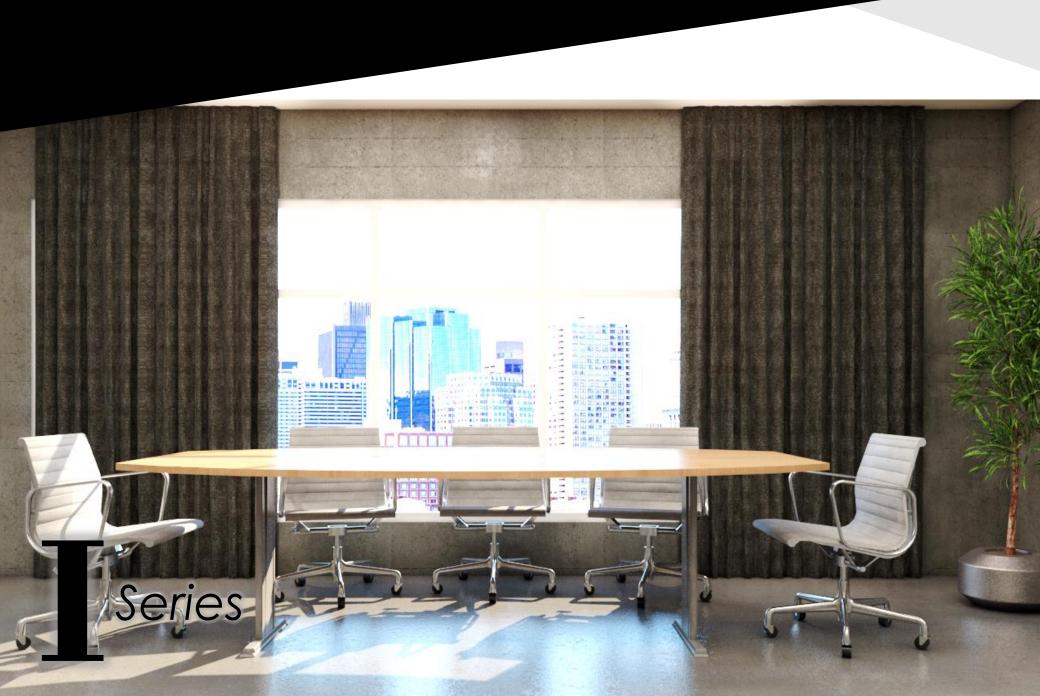

# DESK

Superior in construction, the **I Series Desk** offers an intelligent solution to any office need.

### MATERIAL DESCRIPTION This desk is

This desk is constructed with a sturdy steel frame and the finest laminate desk top to ensure years of trouble free use.

Simple, Contemporary and Durable.

The **I** Series Workstation is designed focusing on the aesthetics and quality, to fit office trends and needs.

# **MEETING TABLE**

Same as the boat shape meeting table,

The **I** series Meeting Table has sufficient working space enough to fit a laptop and writing. This table's legs has two design options depending on the user's tastes.