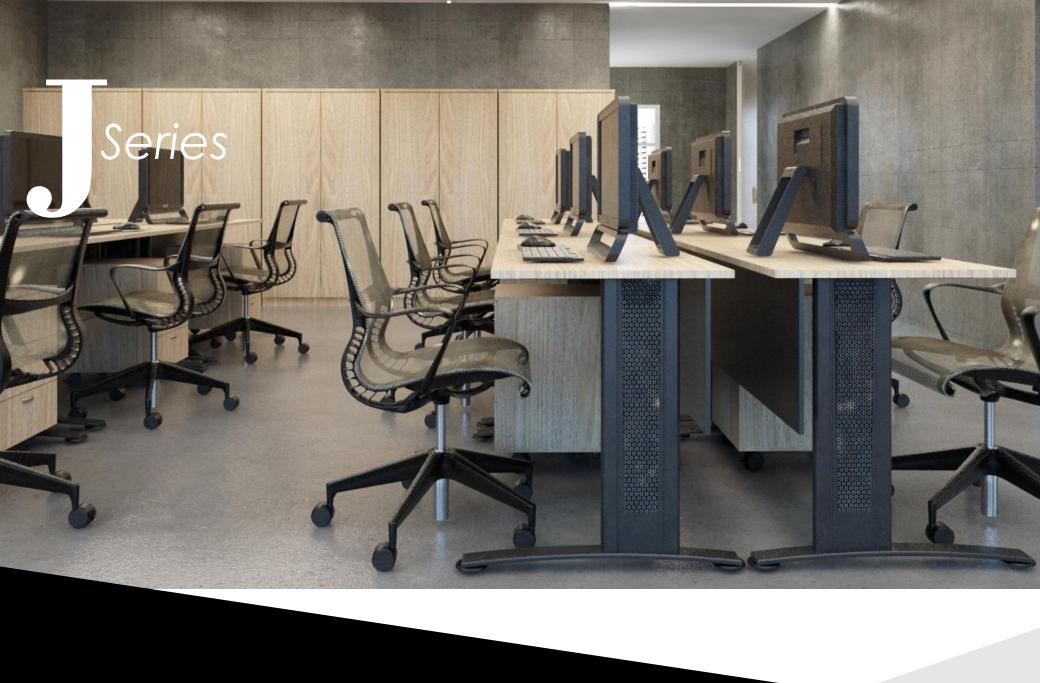

# L-DESK

Designed to fit your workplace needs,

the J Series L-Desk is a tough, long-lasting solution that highlights strength and simplicity.

MATERIAL DESCRIPTION This L-desk is constructed with a sturdy steel frame and a laminate desk top.

# DESK

Superior in construction, the **J Series Desk** offers an intelligent solution to any office need.

### MATERIAL DESCRIPTION This desk is

This desk is constructed with a sturdy steel frame and the finest laminate desk top to ensure years of trouble free use.

Simple, Contemporary and Durable.

The **J Series Workstation** is designed focusing on the aesthetics and quality, to fit office trends and needs.

2400

### MATERIAL DESCRIPTION

This Workstation is constructed with a sturdy steel frame and lots of laminate colors and designs variety to choose from.