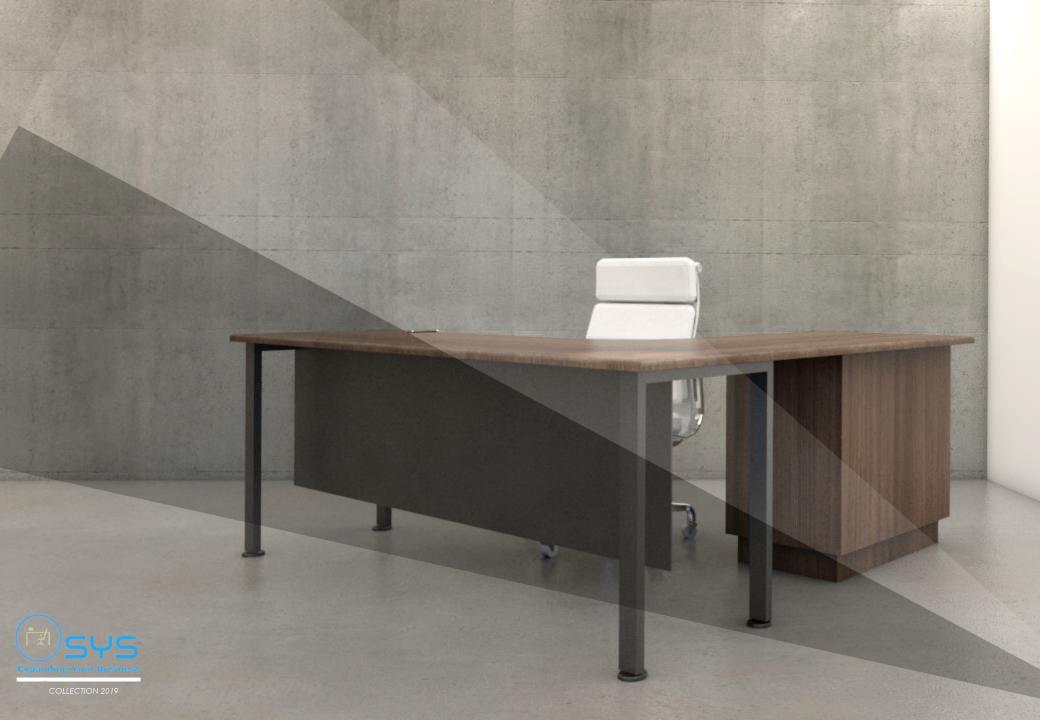

# L-DESK

Designed to fit your workplace needs, the O Series L-Desk is a tough, long-lasting solution that highlights strength and simplicity.

### MATERIAL DESCRIPTION This L-desk is constructed with a sturdy steel frame and a laminate desk top.