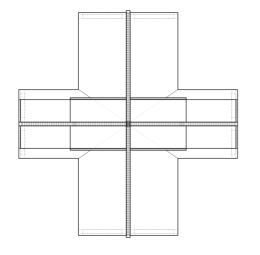

frame and lots of laminate colors and designs variety to choose from.







# **MEETING TABLE**

Same as the boat shape meeting table,

The **I** series Meeting Table has sufficient working space enough to fit a laptop and writing. This table's legs has two design options depending on the user's tastes.



3000

### MATERIAL DESCRIPTION

This Meeting Table is constructed with a sturdy steel frame and a laminate desk top.







# panel A



## High Panel Workstation

Same as the boat shape meeting table,

### The High Panel Workstation has

sufficient working space enough to fit a laptop and writing. This table's legs has two design options depending on the user's tastes. MATERIAL DESCRIPTION The High Panel Workstation is constructed with a sturdy steel frame and a laminate desk top.









CROSS LAYOUT







I LAYOUT





# Low Panel Workstation

Same as the boat shape meeting table,

The Low Panel Workstation has

sufficient working space enough to fit a laptop and writing. This table's legs has two design options depending on the user's tastes. MATERIAL DESCRIPTION The Low Panel Worksatation is constructed with a sturdy steel frame and a laminate desk top.









CLOSED LAYOUT



CROSS LAYOUT



**OPEN LAYOUT**