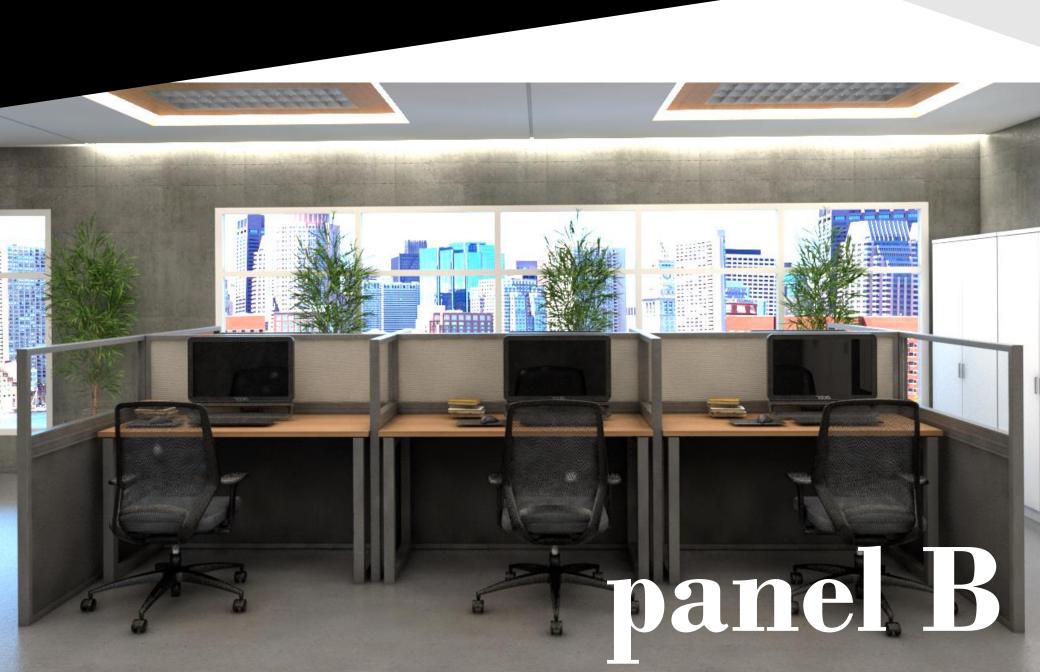

# Low Panel Workstation

Same as the boat shape meeting table,

The Low Panel Workstation has

sufficient working space enough to fit a laptop and writing. This table's legs has two design options depending on the user's tastes. MATERIAL DESCRIPTION The Low Panel Worksatation is constructed with a sturdy steel frame and a laminate desk top.

CLOSED LAYOUT

CROSS LAYOUT

**OPEN LAYOUT** 