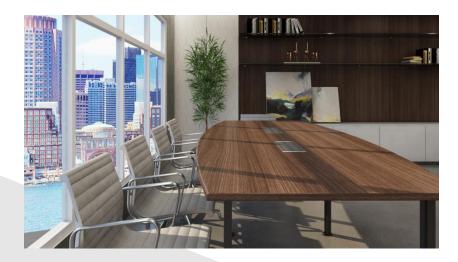

# **RECTANGULAR MEETING TABLE**

Same as the boat shape meeting table, the O Series Rectangular Meeting Table has sufficient working space enough to fit a laptop and writing. This table's legs has two design options depending on the user's tastes.

### MATERIAL DESCRIPTION

This Meeting Table is constructed with a sturdy steel frame and a laminate desk top.

1

1

-

-

acer

111111111111111