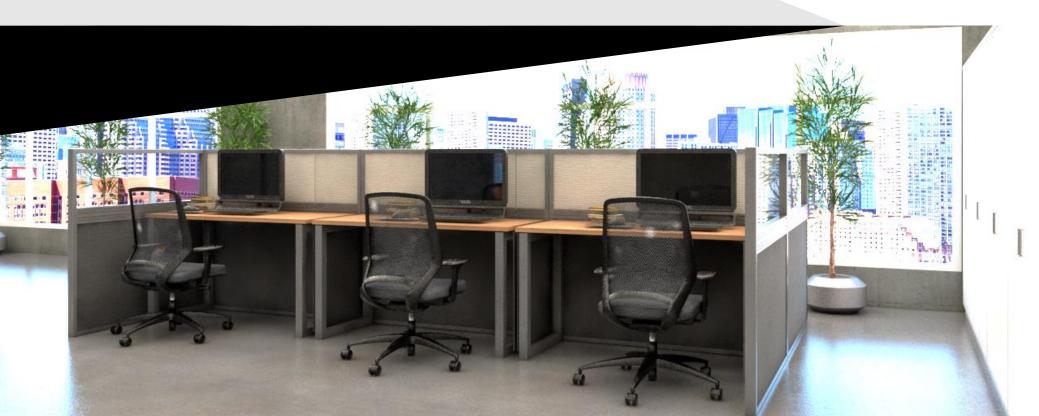

# **WORKSTATION**

Simple, Contemporary and Durable.

The **D Series Workstation** is designed focusing on the aesthetics and quality, to fit office trends and needs.

2400

### MATERIAL DESCRIPTION

This Workstation is constructed with a sturdy steel frame and lots of laminate colors and designs variety to choose from.