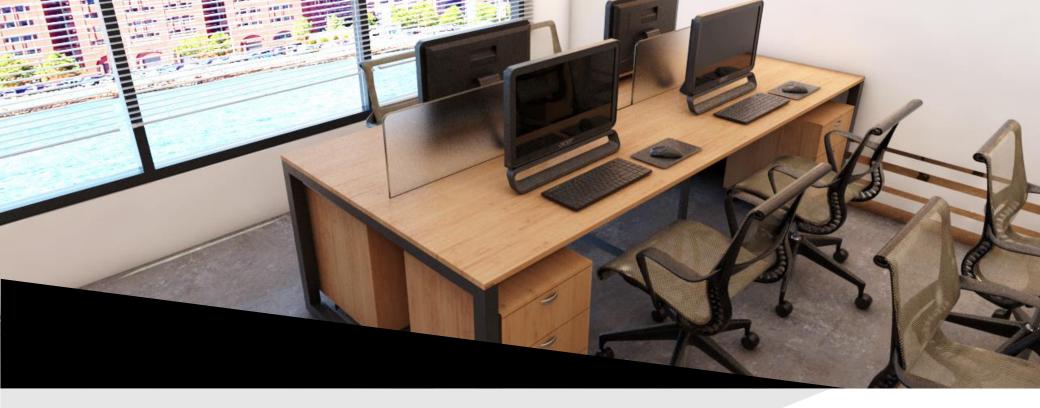

# **WORKSTATION**

Simple, Contemporary and Durable. The **O Series Workstation** is designed focusing on the aesthetics and quality, to fit office trends and needs.

2400

### MATERIAL DESCRIPTION

This Workstation is constructed with a sturdy steel frame and lots of laminate colors and designs variety to choose from.