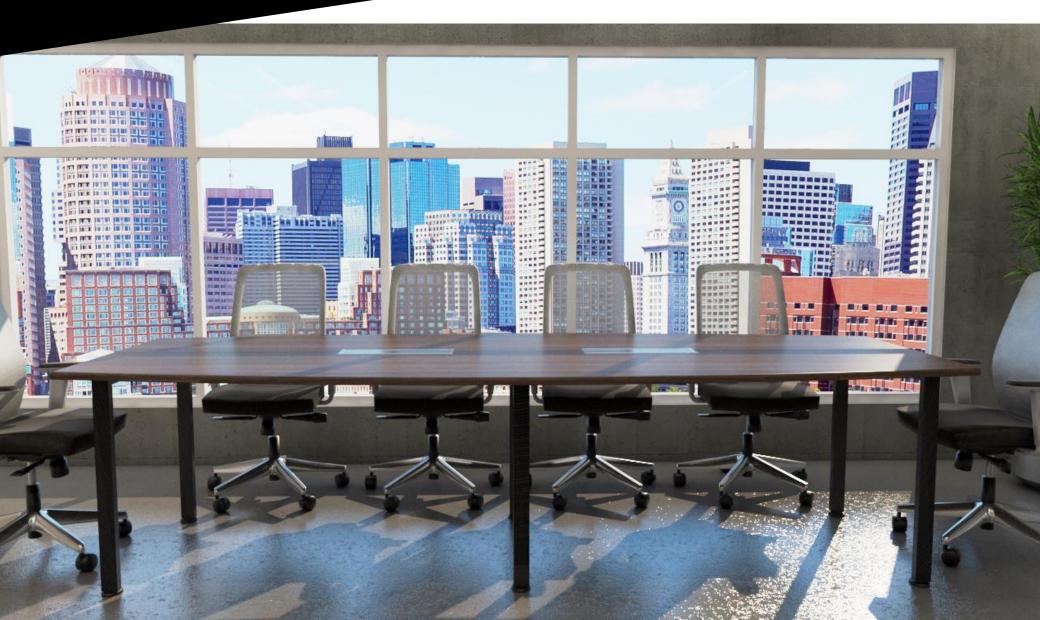

### **RECTANGULAR MEETING TABLE**

Same as the boat shape meeting table, the O Series Rectangular Meeting Table has sufficient working space enough to fit a laptop and writing. This table's legs has two design options depending on the user's tastes.

### MATERIAL DESCRIPTION

This Meeting Table is constructed with a sturdy steel frame and a laminate desk top.