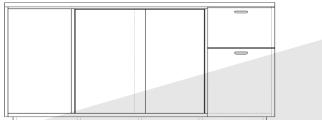

OSYS CATALOG 2019 FURNITURE COLLECTION







# PEDESTAL



# LOW CABINET



# **MEDIUM CABINET**



# **COMBINATION CABINET**



## **COLOR OPTIONS**



# **SIDE CABINET**











# **COLOR OPTIONS**







# HIGH CABINET



## **COLOR OPTIONS**



CHERRY

MAPLE

CAPPUCHINO



MAHOGANY



D : 450 mm H : 2000 mm

DIMENSIONS W: 750 - 900 mm

# **HIGH CABINET**



# **COLOR OPTIONS**



# CHAIR

STAN.





















































# DESK COLLECTION





### L-DESK

Designed to fit your workplace needs, the O Series L-Desk is a tough, long-lasting solution that highlights strength and simplicity.

#### MATERIAL DESCRIPTION This L-desk is constructed with a sturdy steel frame and a laminate desk top.









1800

### DESK

Superior in construction, the **O Series Desk** offers an intelligent solution to any office need.

### MATERIAL DESCRIPTION

This desk is constructed with a sturdy steel frame and the finest laminate desk top to ensure