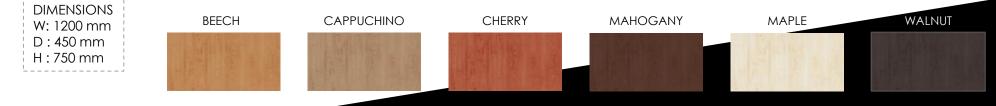

# **COLOR OPTIONS**

## **COLOR OPTIONS**

CHERRY

MAPLE

CAPPUCHINO

MAHOGANY

D : 450 mm H : 2000 mm

DIMENSIONS W: 750 - 900 mm