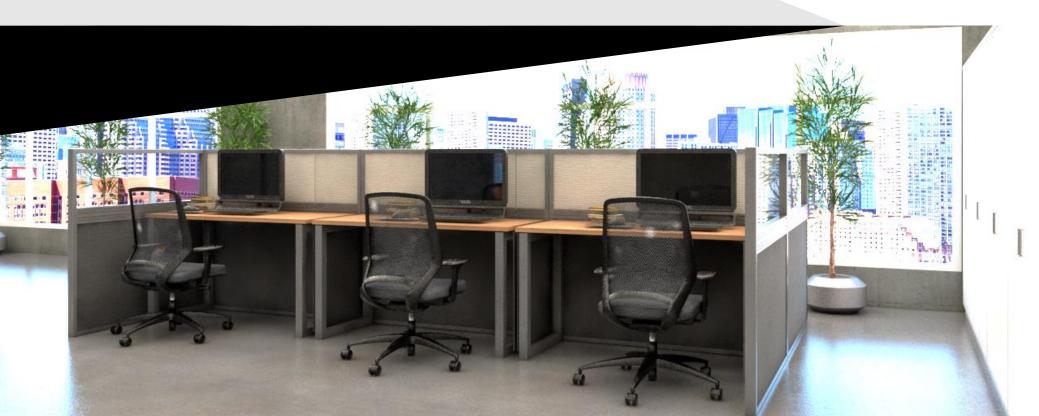

## **Panel Station**

### High Panel Workstation

Same as the boat shape meeting table,

#### The High Panel Workstation has

sufficient working space enough to fit a laptop and writing. This table's legs has two design options depending on the user's tastes. MATERIAL DESCRIPTION The High Panel Workstation is constructed with a sturdy steel frame and a laminate desk top.