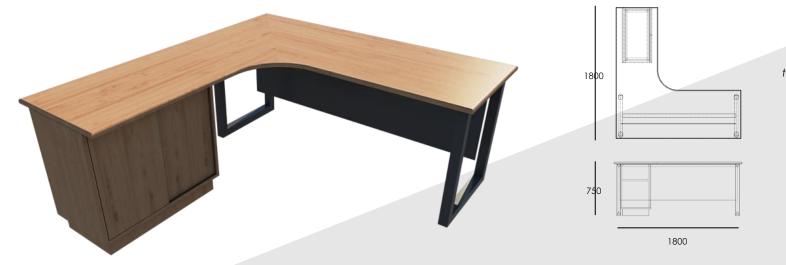

### L-DESK

Designed to fit your workplace needs, the O Series L-Desk is a tough, long-lasting solution that highlights strength and simplicity.

#### MATERIAL DESCRIPTION This L-desk is constructed with a sturdy steel frame and a laminate desk top.

1800