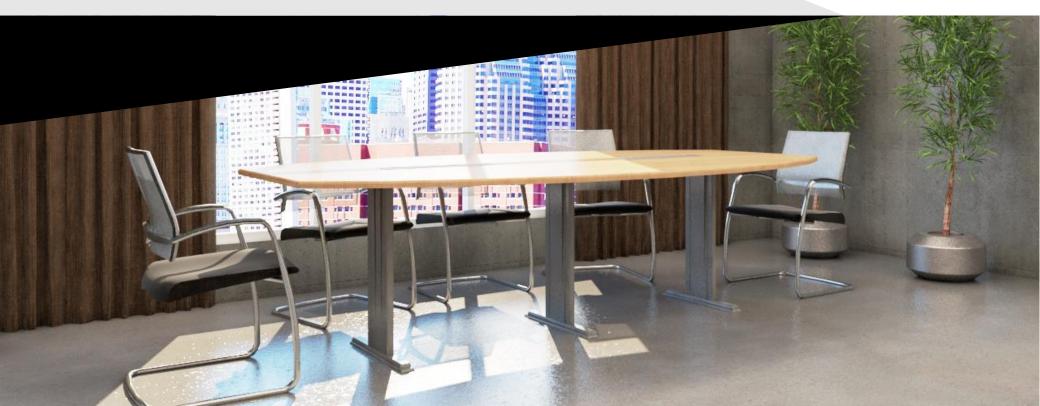

### **RECTANGULAR MEETING TABLE**

Same as the boat shape meeting table, the O Series Rectangular Meeting Table has sufficient working space enough to fit a laptop and writing. This table's legs has two design options depending on the user's tastes.

### MATERIAL DESCRIPTION

This Meeting Table is constructed with a sturdy steel frame and a laminate desk top.