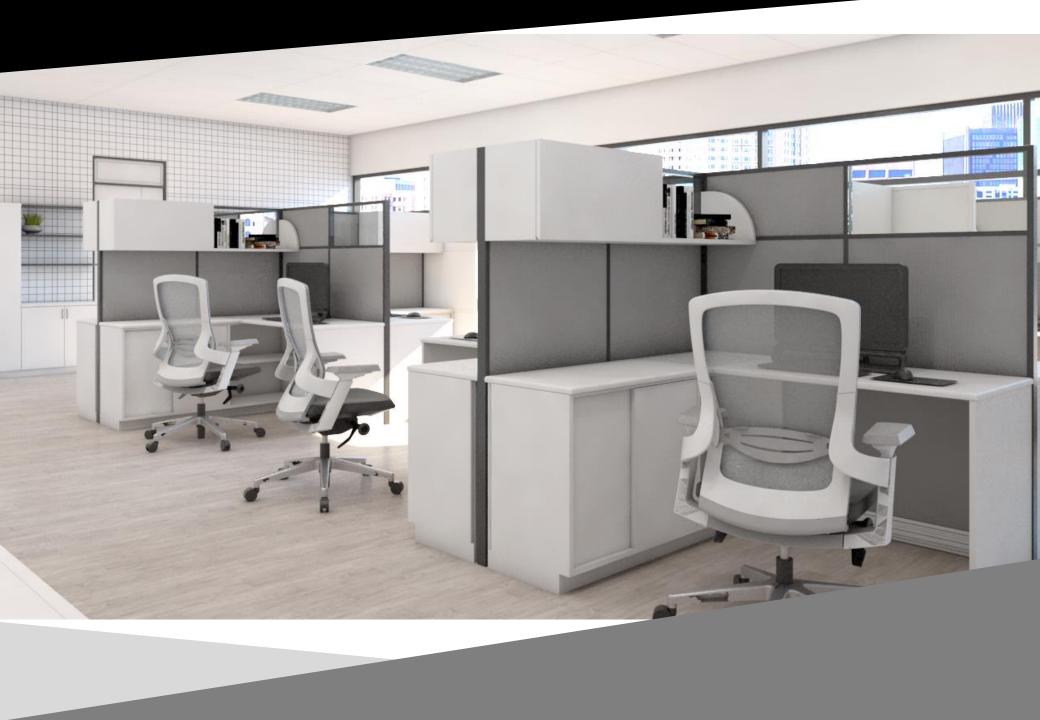

OSYS CATALOG 2019 FURNITURE COLLECTION







# PEDESTAL



# LOW CABINET



# **MEDIUM CABINET**



# **COMBINATION CABINET**



## **COLOR OPTIONS**



# **SIDE CABINET**











# **COLOR OPTIONS**







# HIGH CABINET



## **COLOR OPTIONS**



CHERRY

MAPLE

CAPPUCHINO



MAHOGANY



D : 450 mm H : 2000 mm

DIMENSIONS W: 750 - 900 mm

# **HIGH CABINET**



# **COLOR OPTIONS**



# CHAIR

STAN.





















































# DESK COLLECTION





### L-DESK

Designed to fit your workplace needs, the O Series L-Desk is a tough, long-lasting solution that highlights strength and simplicity.

#### MATERIAL DESCRIPTION This L-desk is constructed with a sturdy steel frame and a laminate desk top.









1800

### DESK

Superior in construction, the **O Series Desk** offers an intelligent solution to any office need.

### MATERIAL DESCRIPTION

This desk is constructed with a sturdy steel frame and the finest laminate desk top to ensure years of trouble free use.









3000



### **RECTANGULAR MEETING TABLE**

Same as the boat shape meeting table, the O Series Rectangular Meeting Table has sufficient working space enough to fit a laptop and writing. This table's legs has two design options