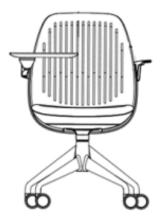

OSYS CATALOG 2019 FURNITURE COLLECTION







# PEDESTAL



# LOW CABINET



# **MEDIUM CABINET**



# **COMBINATION CABINET**



## **COLOR OPTIONS**



# **SIDE CABINET**











# **COLOR OPTIONS**







# HIGH CABINET



## **COLOR OPTIONS**



CHERRY

MAPLE

CAPPUCHINO



MAHOGANY



D : 450 mm H : 2000 mm

DIMENSIONS W: 750 - 900 mm

# **HIGH CABINET**



# **COLOR OPTIONS**



# CHAIR

STAN.





















































# DESK COLLECTION





### L-DESK

Designed to fit your workplace needs, the O Series L-Desk is a tough, long-lasting solution that highlights strength and simplicity.

#### MATERIAL DESCRIPTION This L-desk is constructed with a sturdy steel frame and a laminate desk top.









1800

### DESK

Superior in construction, the **O Series Desk** offers an intelligent solution to any office need.

### MATERIAL DESCRIPTION

This desk is constructed with a sturdy steel frame and the finest laminate desk top to ensure years of trouble free use.









3000



### **RECTANGULAR MEETING TABLE**

Same as the boat shape meeting table, the O Series Rectangular Meeting Table has sufficient working space enough to fit a laptop and writing. This table's legs has