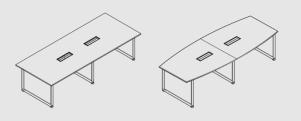

### **RECTANGULAR MEETING TABLE**

Same as the boat shape meeting table, the O Series Rectangular Meeting Table has sufficient working space enough to fit a laptop and writing. This table's legs has two design options depending on the user's tastes.

### MATERIAL DESCRIPTION

This Meeting Table is constructed with a sturdy steel frame and a laminate desk top.