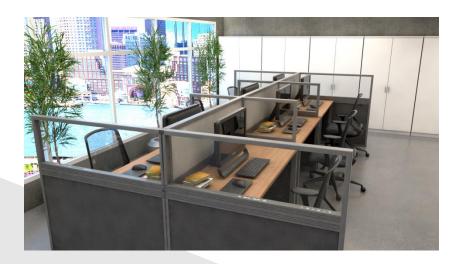

## **Panel Station**

### High Panel Workstation

Same as the boat shape meeting table,

#### The High Panel Workstation has

sufficient working space enough to fit a laptop and writing. This table's legs has two design options depending on the user's tastes. MATERIAL DESCRIPTION The High Panel Workstation is constructed with a sturdy steel frame and a laminate desk top.

## Low Panel Workstation

Same as the boat shape meeting table,

The Low Panel Workstation has

sufficient working space enough to fit a laptop and writing. This table's legs has two design options depending on the user's tastes. MATERIAL DESCRIPTION The Low Panel Worksatation is constructed with a sturdy steel frame and a laminate desk top.