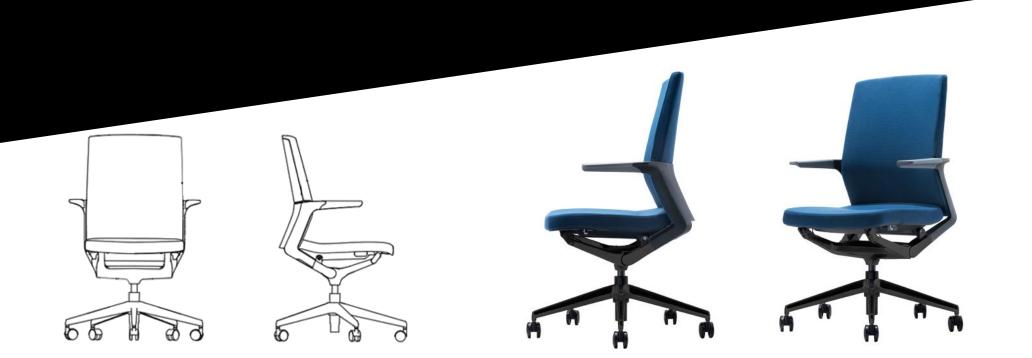

OSYS CATALOG 2019 FURNITURE COLLECTION







# PEDESTAL



# LOW CABINET



# **MEDIUM CABINET**



# **COMBINATION CABINET**



## **COLOR OPTIONS**



# **SIDE CABINET**











# **COLOR OPTIONS**







# HIGH CABINET



## **COLOR OPTIONS**



CHERRY

MAPLE

CAPPUCHINO



MAHOGANY



D : 450 mm H : 2000 mm

DIMENSIONS W: 750 - 900 mm

# **HIGH CABINET**



# **COLOR OPTIONS**



# CHAIR

STAN.





















































# DESK COLLECTION





### L-DESK

Designed to fit your workplace needs, the O Series L-Desk is a tough, long-lasting solution that highlights strength and simplicity.

#### MATERIAL DESCRIPTION This L-desk is constructed with a sturdy steel frame and a laminate desk top.









1800

### DESK

Superior in construction, the **O Series Desk** offers an intelligent solution to any office need.

### MATERIAL DESCRIPTION

This desk is constructed with a sturdy steel frame and the finest laminate desk top to ensure years of trouble free use.









3000



### **RECTANGULAR MEETING TABLE**

Same as the boat shape meeting table, the O Series Rectangular Meeting Table has sufficient working space enough to fit a laptop and writing. This table's legs has two des