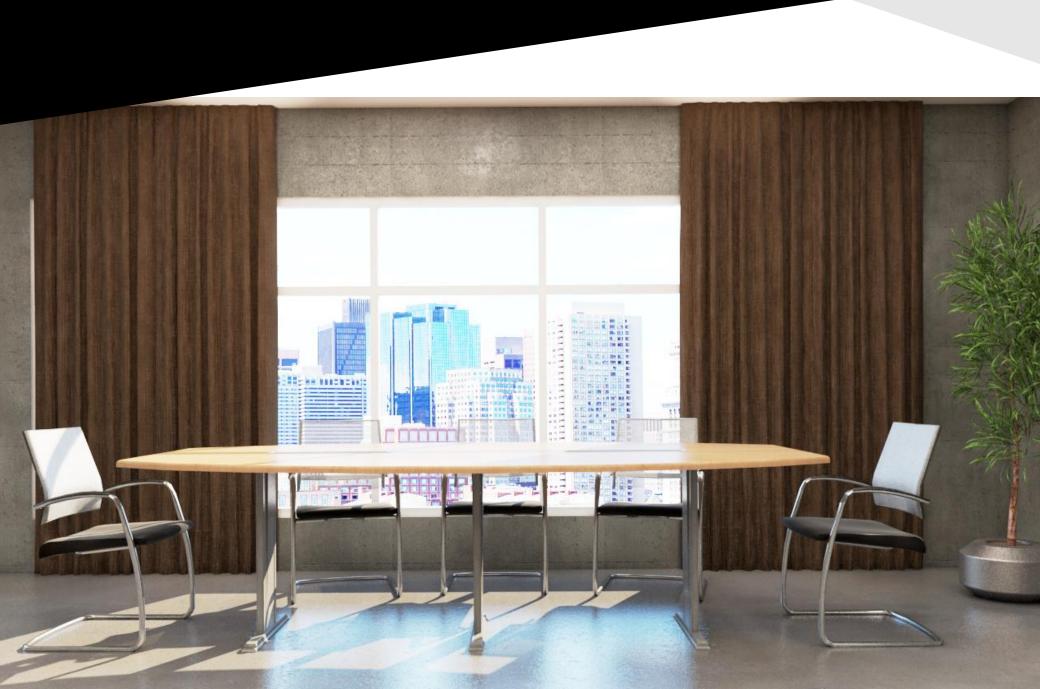

### **RECTANGULAR MEETING TABLE**

Same as the boat shape meeting table, the O Series Rectangular Meeting Table has sufficient working space enough to fit a laptop and writing. This table's legs has two design options depending on the user's tastes.

### MATERIAL DESCRIPTION

This Meeting Table is constructed with a sturdy steel frame and a laminate desk top.

## **RECTANGULAR MEETING TABLE**

Same as the boat shape meeting table,

#### The **N** Series Rectangular Meeting Table has sufficient working space enough to fit a laptop and writing. This table's legs has two design options depending on the user's tastes.

#### MATERIAL DESCRIPTION

This Meeting Table is constructed with a sturdy steel frame and a laminate desk top.

## **MEETING TABLE**

Same as the boat shape meeting table,

The **I** series Meeting Table has sufficient working space enough to fit a laptop and writing. This table's legs has two design options depending on the user's tastes.