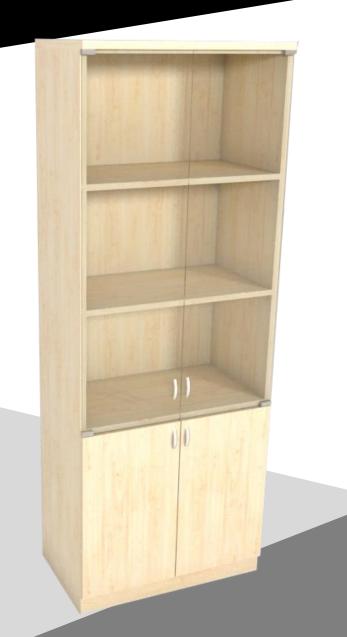

OSYS CATALOG 2019 FURNITURE COLLECTION







# PEDESTAL



# LOW CABINET



# **MEDIUM CABINET**



# **COMBINATION CABINET**



## **COLOR OPTIONS**



# **SIDE CABINET**











# **COLOR OPTIONS**







# HIGH CABINET



## **COLOR OPTIONS**



CHERRY

MAPLE

CAPPUCHINO



MAHOGANY



D : 450 mm H : 2000 mm

DIMENSIONS W: 750 - 900 mm

# **HIGH CABINET**



# **COLOR OPTIONS**



# CHAIR

STAN.





















































# DESK COLLECTION





### L-DESK

Designed to fit your workplace needs, the O Series L-Desk is a tough, long-lasting solution that highlights strength and simplicity.

#### MATERIAL DESCRIPTION This L-desk is constructed with a sturdy steel frame and a laminate desk top.









1800

### DESK

Superior in construction, the **O Series Desk** offers an intelligent solution to any office need.

### MATERIAL DESCRIPTION

This desk is constructed with a sturdy steel frame and the finest laminate desk top to ensure years of trouble free use.









3000



### **