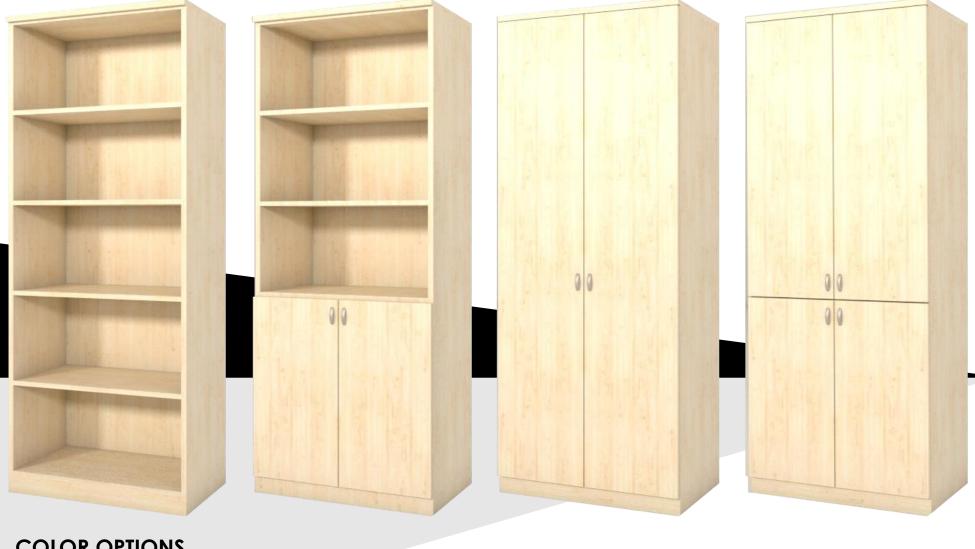

# LOW CABINET

# **MEDIUM CABINET**

# **COMBINATION CABINET**

# **SIDE CABINET**

# HIGH CABINET

# **HIGH CABINET**