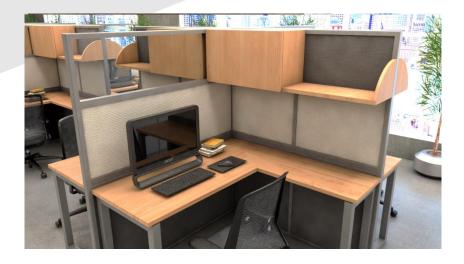

## **Panel Station**

### High Panel Workstation

Same as the boat shape meeting table,

#### The High Panel Workstation has

sufficient working space enough to fit a laptop and writing. This table's legs has two design options depending on the user's tastes. MATERIAL DESCRIPTION The High Panel Workstation is constructed with a sturdy steel frame and a laminate desk top.