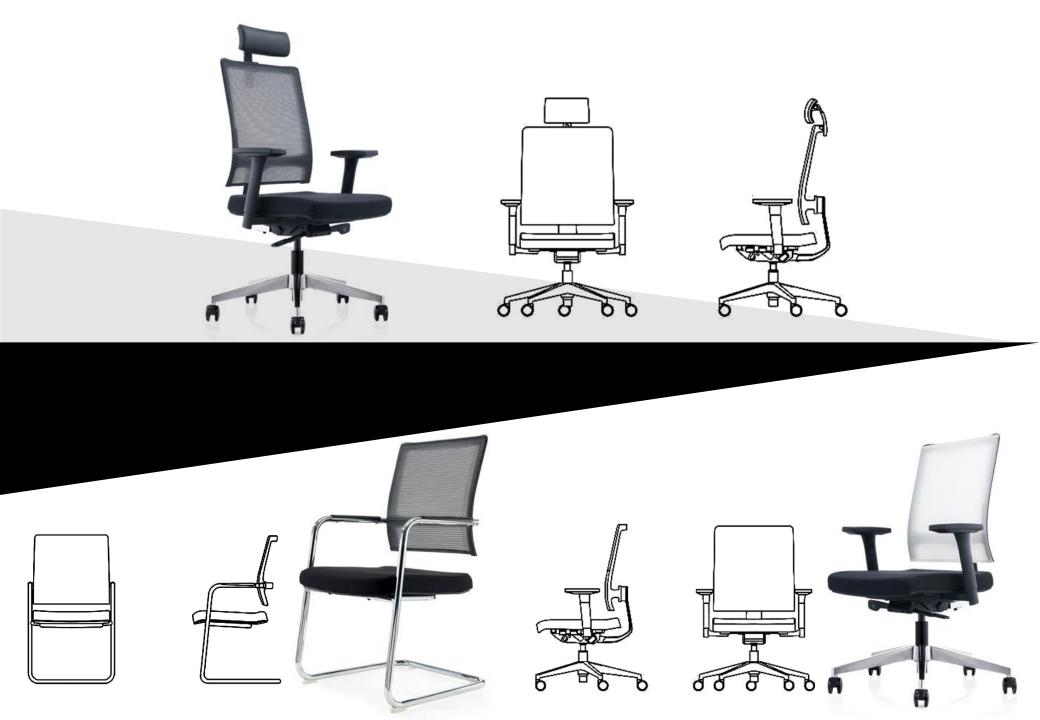

OSYS CATALOG 2019 FURNITURE COLLECTION







# PEDESTAL



# LOW CABINET



# **MEDIUM CABINET**



# **COMBINATION CABINET**



## **COLOR OPTIONS**



# **SIDE CABINET**











# **COLOR OPTIONS**







# HIGH CABINET



## **COLOR OPTIONS**



CHERRY

MAPLE

CAPPUCHINO



MAHOGANY



D : 450 mm H : 2000 mm

DIMENSIONS W: 750 - 900 mm

# **HIGH CABINET**



# **COLOR OPTIONS**



# CHAIR

STAN.





















































# DESK COLLECTION





### L-DESK

Designed to fit your workplace needs, the O Series L-Desk is a tough, long-lasting solution that highlights strength and simplicity.

#### MATERIAL DESCRIPTION This L-desk is constructed with a sturdy steel frame and a laminate desk top.









1800

### DESK

Superior in construction, the **O Series Desk** offers an intelligent solution to any office need.

### MATERIAL DESCRIPTION

This desk is constructed with a sturdy steel frame and the finest laminate desk top to ensure years of trouble free use.









3000



### **RECTANGULAR MEETING TABLE**

Same as the boat shape meeting table, the O Series Rectangular Meeting Table has sufficient working space enough to fit a laptop and writing. This table's legs has two design options de