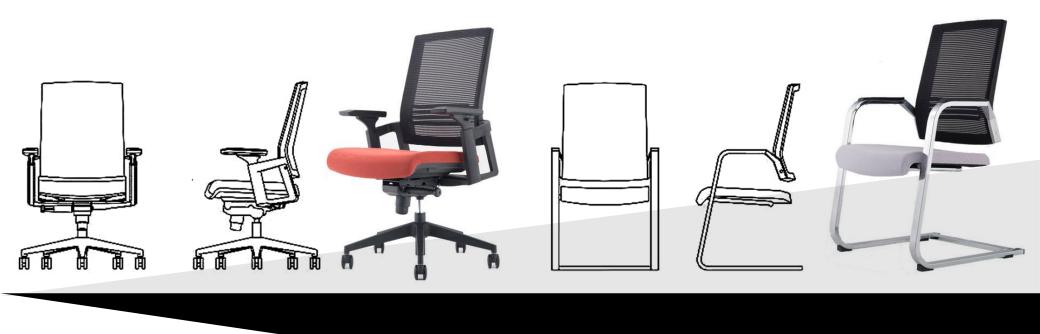

OSYS CATALOG 2019 FURNITURE COLLECTION







# PEDESTAL



# LOW CABINET



# **MEDIUM CABINET**



# **COMBINATION CABINET**



## **COLOR OPTIONS**



# **SIDE CABINET**











# **COLOR OPTIONS**







# HIGH CABINET



## **COLOR OPTIONS**



CHERRY

MAPLE

CAPPUCHINO



MAHOGANY



D : 450 mm H : 2000 mm

DIMENSIONS W: 750 - 900 mm

# **HIGH CABINET**



# **COLOR OPTIONS**



# CHAIR

STAN.





















































# DESK COLLECTION





### L-DESK

Designed to fit your workplace needs, the O Series L-Desk is a tough, long-lasting solution that highlights strength and simplicity.

#### MATERIAL DESCRIPTION This L-desk is constructed with a sturdy steel frame and a laminate desk top.









1800

### DESK

Superior in construction, the **O Series Desk** offers an intelligent solution to any office need.

### MATERIAL DESCRIPTION

This desk is constructed with a sturdy steel frame and the finest laminate desk top to ensure years of trouble free use.









3000



### **RECTANGULAR MEETING TABLE**

Same as the boat shape meeting table, the O Series Rectangular Meeting Table has sufficient working space enough to fit a laptop and writing. This table's legs has two design options depending on t