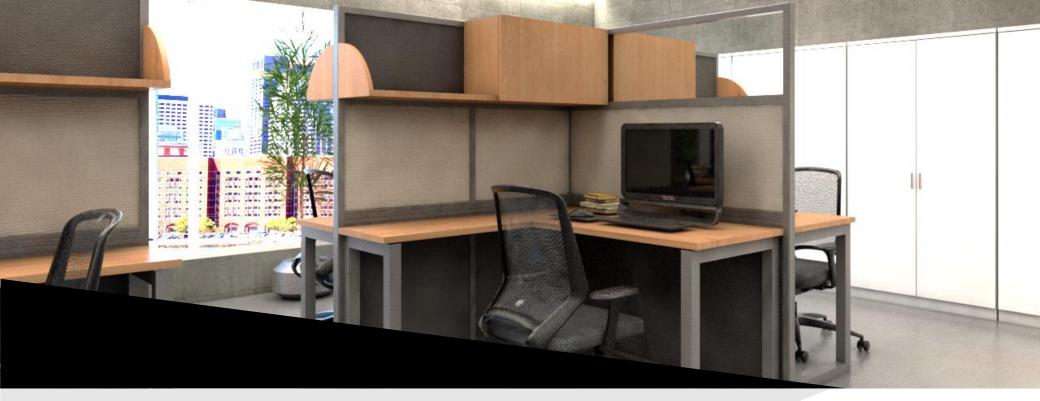

### WORKSTATION

Simple, Contemporary and Durable. The **O Series Workstation** is designed focusing on the aesthetics and quality, to fit office trends and needs.

### MATERIAL DESCRIPTION

This Workstation is constructed with a sturdy steel frame and lots of laminate colors and designs variety to choose from.