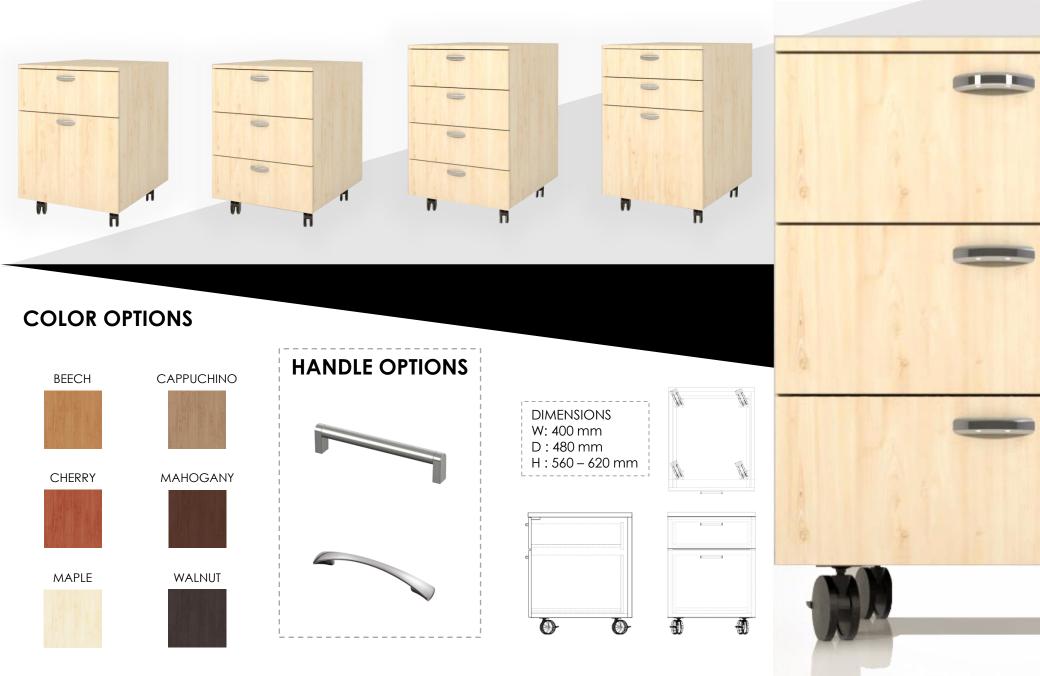

OSYS CATALOG 2019 FURNITURE COLLECTION







# PEDESTAL



# LOW CABINET



# **MEDIUM CABINET**



# **COMBINATION CABINET**



## **COLOR OPTIONS**



# **SIDE CABINET**











# **COLOR OPTIONS**







# HIGH CABINET



## **COLOR OPTIONS**



CHERRY

MAPLE

CAPPUCHINO



MAHOGANY



D : 450 mm H : 2000 mm

DIMENSIONS W: 750 - 900 mm

# **HIGH CABINET**



# **COLOR OPTIONS**



# CHAIR

STAN.





















































# DESK COLLECTION





### L-DESK

Designed to fit your workplace needs, the O Series L-Desk is a tough, long-lasting solution that highlights strength and simplicity.

#### MATERIAL DESCRIPTION This L-desk is constructed with a sturdy steel frame and a laminate desk top.









1800

### DESK

Superior in construction, the **O Series Desk** offers an intelligent solution to any office need.

#