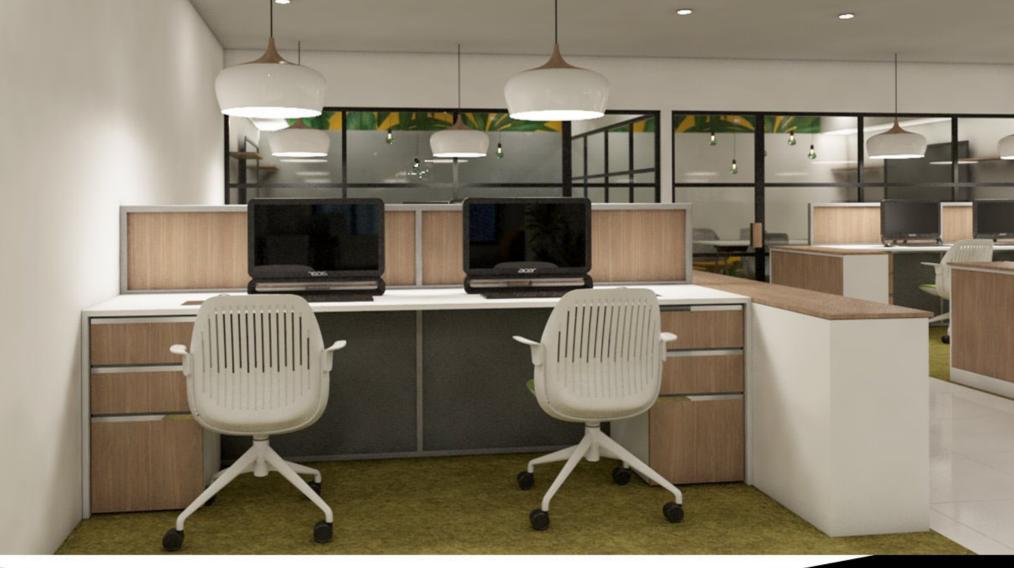

### WORKSTATION

Simple, Contemporary and Durable. The **O Series Workstation** is designed focusing on the aesthetics and quality, to fit office trends and needs.

### MATERIAL DESCRIPTION

This Workstation is constructed with a sturdy steel frame and lots of laminate colors and designs variety to choose from.