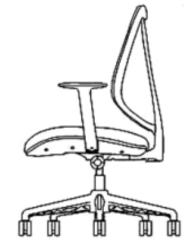

OSYS CATALOG 2019 FURNITURE COLLECTION







# PEDESTAL



# LOW CABINET



# **MEDIUM CABINET**



# **COMBINATION CABINET**



## **COLOR OPTIONS**



# **SIDE CABINET**











# **COLOR OPTIONS**







# HIGH CABINET



## **COLOR OPTIONS**



CHERRY

MAPLE

CAPPUCHINO



MAHOGANY



D : 450 mm H : 2000 mm

DIMENSIONS W: 750 - 900 mm

# **HIGH CABINET**



# **COLOR OPTIONS**



# CHAIR

STAN.





















































# DESK COLLECTION





### L-DESK

Designed to fit your workplace needs, the O Series L-Desk is a tough, long-lasting solution that highlights strength and simplicity.

#### MATERIAL DESCRIPTION This L-desk is constructed with a sturdy steel frame and a laminate desk top.









1800

### DESK

Superior in construction, the **O Series Desk** offers an intelligent solution to any office need.

### MATERIAL DESCRIPTION

This desk is constructed with a sturdy steel frame and the finest laminate desk top to ensure years of trouble free use.









3000



### **RECTANGULAR MEETING TABLE**

Same as the boat shape meeting table, the O Series Rectangular Meeting Table has sufficient working space enough to fit a laptop and writing. This table's legs has two design options depending