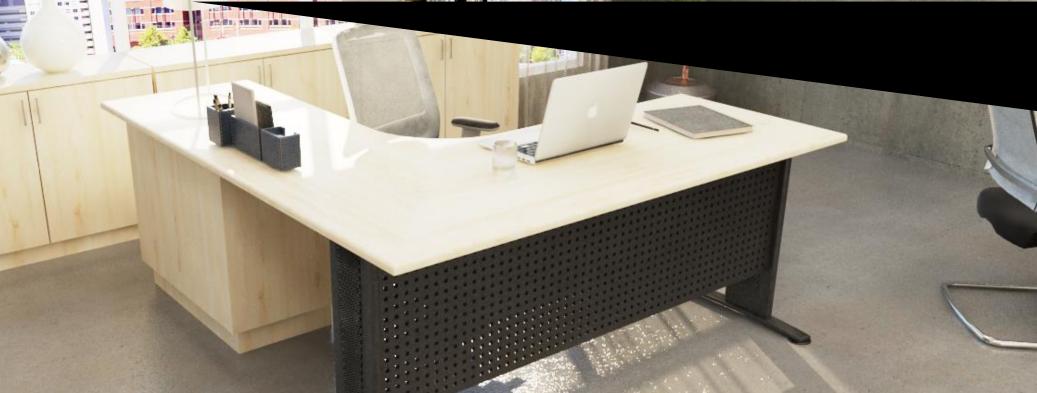

### L-DESK

Designed to fit your workplace needs, the O Series L-Desk is a tough, long-lasting solution that highlights strength and simplicity.

#### MATERIAL DESCRIPTION This L-desk is constructed with a sturdy steel frame and a laminate desk top.

1800