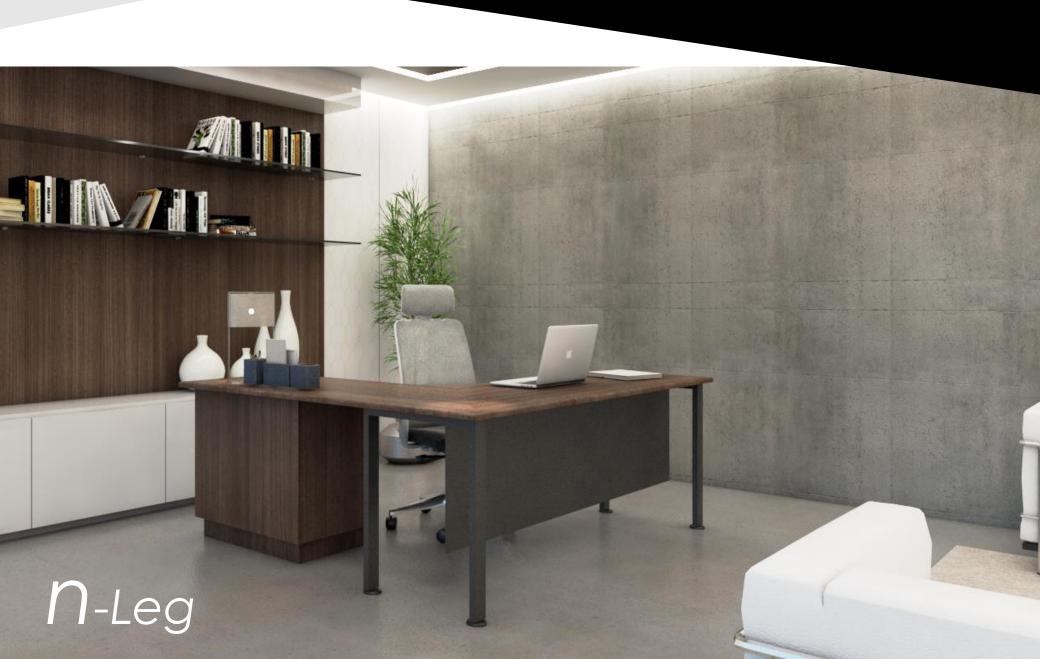

## L-DESK

Designed to fit your workplace needs,

the **N Series L-Desk** is a tough, long-lasting solution that highlights strength and simplicity.

MATERIAL DESCRIPTION This L-desk is constructed with a sturdy steel frame and a laminate desk top.