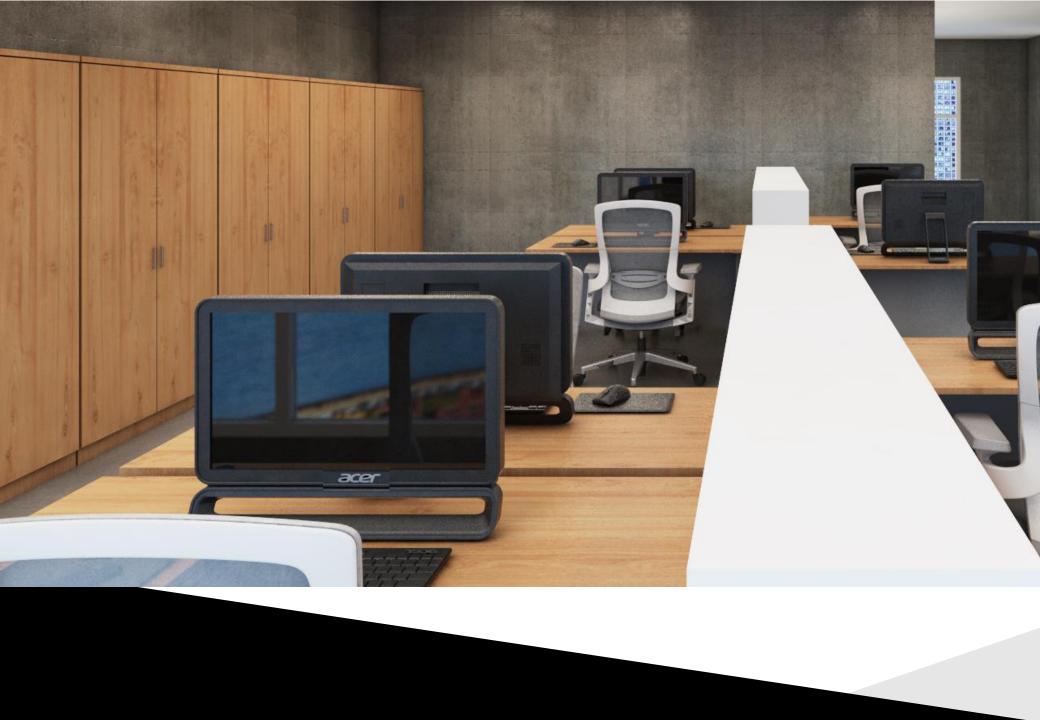

### WORKSTATION

Simple, Contemporary and Durable. The **O Series Workstation** is designed focusing on the aesthetics and quality, to fit office trends and needs.

### MATERIAL DESCRIPTION

This Workstation is constructed with a sturdy steel frame and lots of laminate colors and designs variety to choose from.