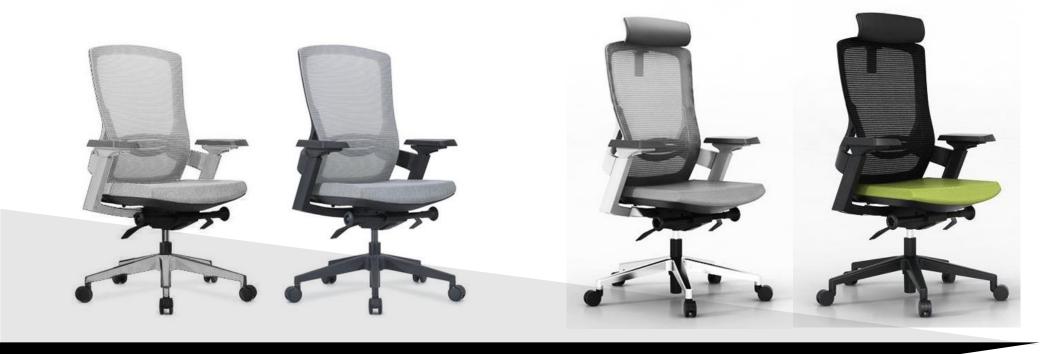

OSYS CATALOG 2019 FURNITURE COLLECTION







# PEDESTAL



# LOW CABINET



# **MEDIUM CABINET**



# **COMBINATION CABINET**



## **COLOR OPTIONS**



# **SIDE CABINET**











# **COLOR OPTIONS**







# HIGH CABINET



## **COLOR OPTIONS**



CHERRY

MAPLE

CAPPUCHINO



MAHOGANY



D : 450 mm H : 2000 mm

DIMENSIONS W: 750 - 900 mm

# **HIGH CABINET**



# **COLOR OPTIONS**



# CHAIR

STAN.





















































# DESK COLLECTION





### L-DESK

Designed to fit your workplace needs, the O Series L-Desk is a tough, long-lasting solution that highlights strength and simplicity.

#### MATERIAL DESCRIPTION This L-desk is constructed with a sturdy steel frame and a laminate desk top.









1800

### DESK

Superior in construction, the **O Series Desk** offers an intelligent solution to any office need.

### MATERIAL DESCRIPTION

This desk is constructed with a sturdy steel frame and the finest laminate desk top to ensure years of trouble free use.









3000



### **RECTANGULAR MEETING TABLE**

Same as the boat shape meeting table, the O Series Rectangular Meeting Table has sufficient working space enough to fit a laptop and writing. This table's legs has two design