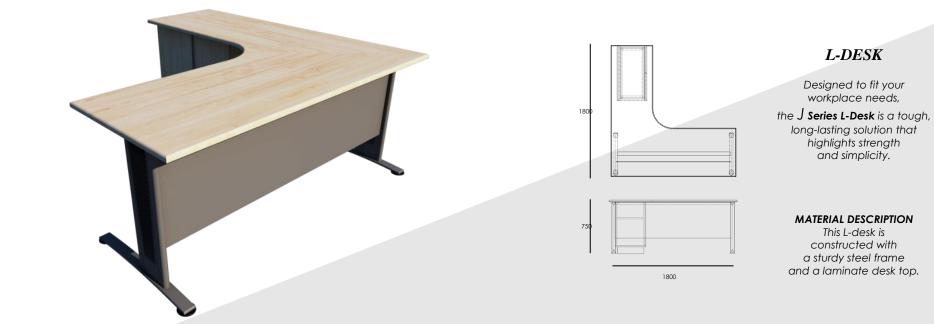

### L-DESK

Designed to fit your workplace needs, the O Series L-Desk is a tough, long-lasting solution that highlights strength and simplicity.

#### MATERIAL DESCRIPTION This L-desk is constructed with a sturdy steel frame and a laminate desk top.

1800