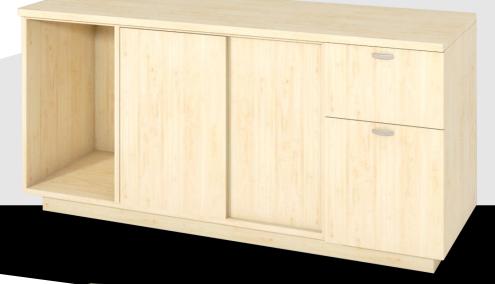

OSYS CATALOG 2019 FURNITURE COLLECTION







# PEDESTAL



# LOW CABINET



# **MEDIUM CABINET**



# **COMBINATION CABINET**



## **COLOR OPTIONS**



# **SIDE CABINET**











# **COLOR OPTIONS**







# HIGH CABINET



## **COLOR OPTIONS**



CHERRY

MAPLE

CAPPUCHINO



MAHOGANY



D : 450 mm H : 2000 mm

DIMENSIONS W: 750 - 900 mm

# **HIGH CABINET**



# **COLOR OPTIONS**



# CHAIR

STAN.





















































# DESK COLLECTION





### L-DESK

Designed to fit your workplace needs, the O Series L-Desk is a tough, long-lasting solution that highlights strength and simplicity.

#### MATERIAL DESCRIPTION This L-desk is constructed with a sturdy steel frame and a laminate desk top.









1800

### DESK

Superior in construction, the **O Series Desk** offers an intelligent solution to any office need.

### MATERIAL DESCRIPTION

This desk is constructed with a sturdy steel frame and the finest laminate desk top to ensure years