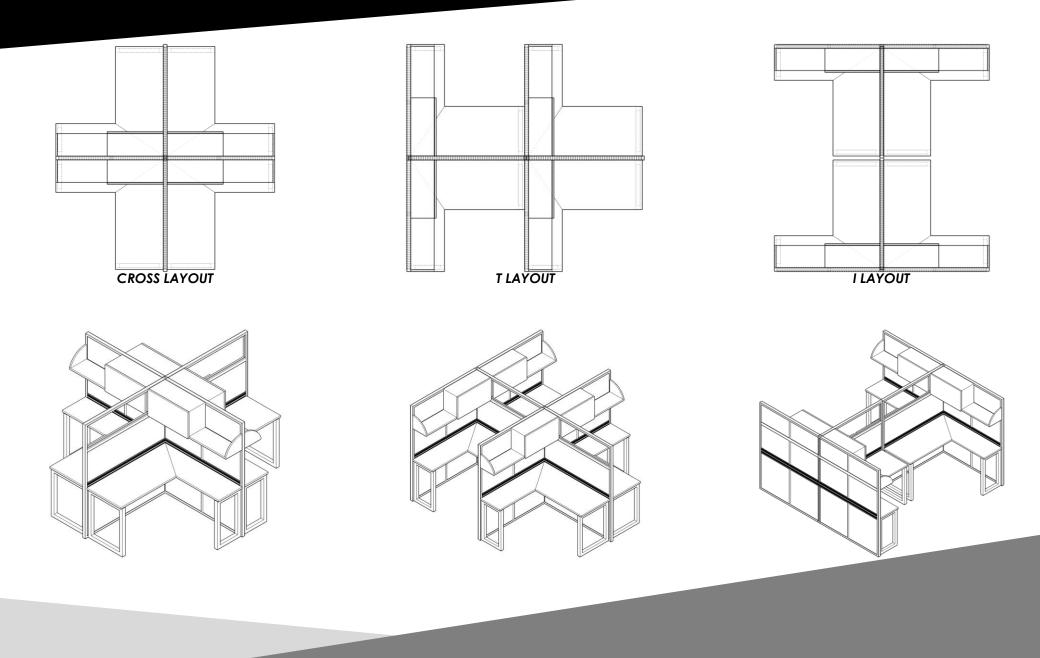

## **Panel Station**

### High Panel Workstation

Same as the boat shape meeting table,

#### The High Panel Workstation has

sufficient working space enough to fit a laptop and writing. This table's legs has two design options depending on the user's tastes. MATERIAL DESCRIPTION The High Panel Workstation is constructed with a sturdy steel frame and a laminate desk top.

## Low Panel Workstation

Same as the boat shape meeting table,

The Low Panel Workstation has

sufficient working space enough to fit a laptop and writing. This table's legs has two design options depending on the user's tastes. MATERIAL DESCRIPTION The Low Panel Worksatation is constructed with a sturdy steel frame and a laminate desk top.