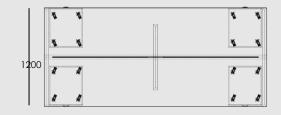

# LOW CABINET

# **MEDIUM CABINET**

# **COMBINATION CABINET**

# **SIDE CABINET**

# HIGH CABINET

# **HIGH CABINET**