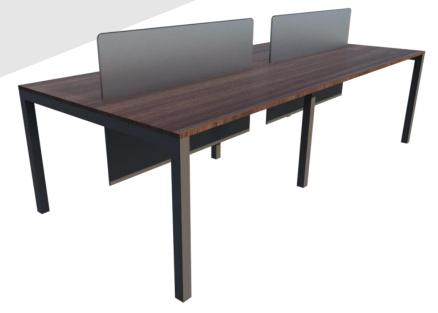

## **Panel Station**

### High Panel Workstation

Same as the boat shape meeting table,

#### The High Panel Workstation has

sufficient working space enough to fit a laptop and writing. This table's legs has two design options depending on the user's tastes. MATERIAL DESCRIPTION The High Panel Workstation is constructed with a sturdy steel frame and a laminate desk top.