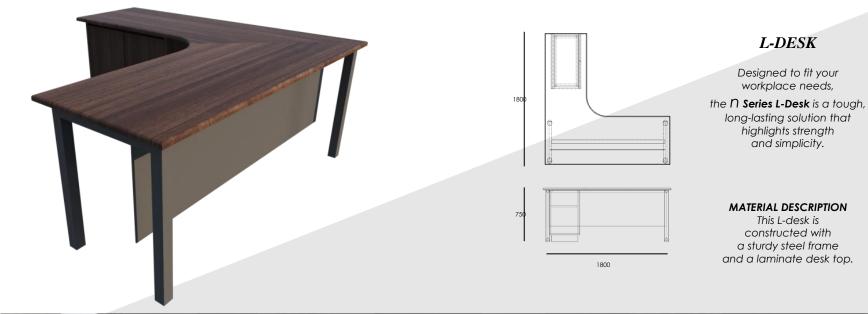

### L-DESK

Designed to fit your workplace needs, the O Series L-Desk is a tough, long-lasting solution that highlights strength and simplicity.

#### MATERIAL DESCRIPTION This L-desk is constructed with a sturdy steel frame and a laminate desk top.

1800