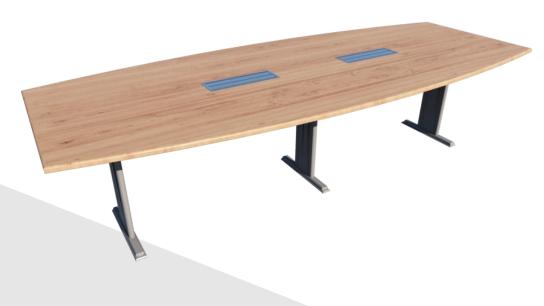

### **RECTANGULAR MEETING TABLE**

Same as the boat shape meeting table, the O Series Rectangular Meeting Table has sufficient working space enough to fit a laptop and writing. This table's legs has two design options depending on the user's tastes.

### MATERIAL DESCRIPTION

This Meeting Table is constructed with a sturdy steel frame and a laminate desk top.