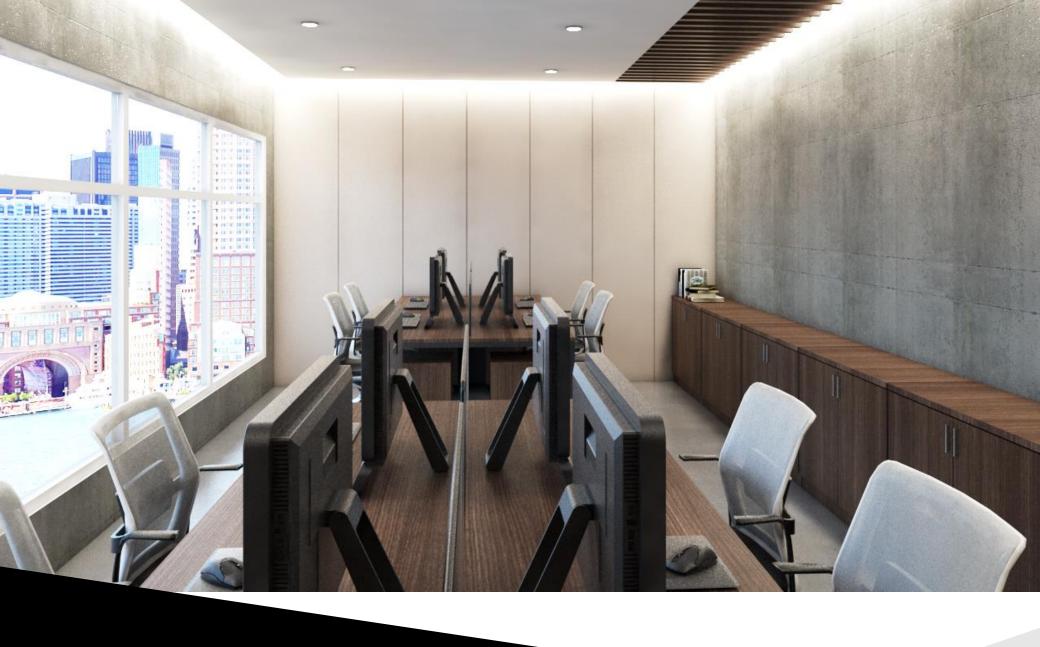

## **Panel Station**

### High Panel Workstation

Same as the boat shape meeting table,

#### The High Panel Workstation has

sufficient working space enough to fit a laptop and writing. This table's legs has two design options depending on the user's tastes. MATERIAL DESCRIPTION The High Panel Workstation is constructed with a sturdy steel frame and a laminate desk top.