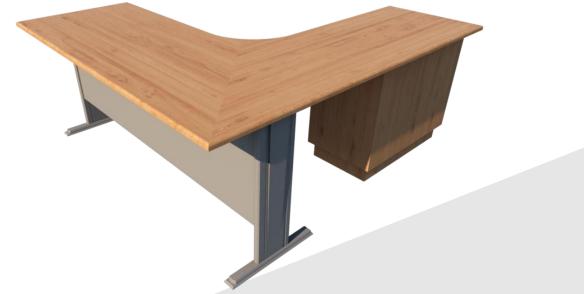

### L-DESK

Designed to fit your workplace needs, the O Series L-Desk is a tough, long-lasting solution that highlights strength and simplicity.

#### MATERIAL DESCRIPTION This L-desk is constructed with a sturdy steel frame and a laminate desk top.

1800