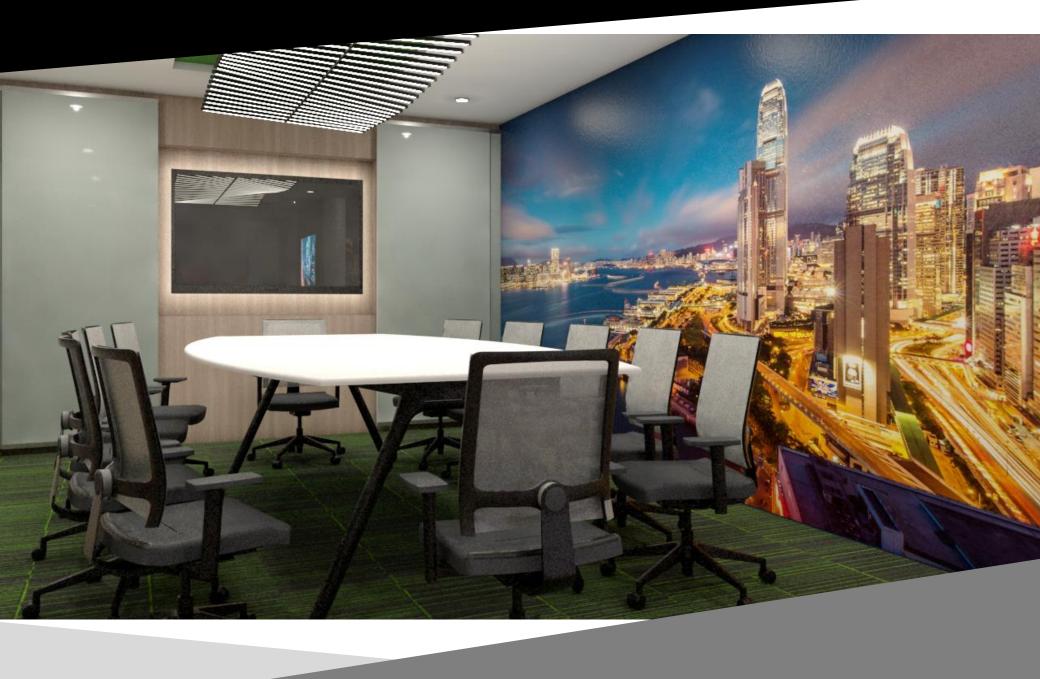

OSYS CATALOG 2019 FURNITURE COLLECTION







# PEDESTAL



# LOW CABINET



# **MEDIUM CABINET**



# **COMBINATION CABINET**



## **COLOR OPTIONS**



# **SIDE CABINET**











# **COLOR OPTIONS**







# HIGH CABINET



## **COLOR OPTIONS**



CHERRY

MAPLE

CAPPUCHINO



MAHOGANY



D : 450 mm H : 2000 mm

DIMENSIONS W: 750 - 900 mm

# **HIGH CABINET**



# **COLOR OPTIONS**



# CHAIR

STAN.





















































# DESK COLLECTION





### L-DESK

Designed to fit your workplace needs, the O Series L-Desk is a tough, long-lasting solution that highlights strength and simplicity.

#### MATERIAL DESCRIPTION This L-desk is constructed with a sturdy steel frame and a laminate desk top.









1800

### DESK

Superior in construction, the **O Series Desk** offers an intelligent solution to any office need.

### MATERIAL DESCRIPTION

This desk is constructed with a sturdy steel frame and the finest laminate desk top to ensure years of trouble free use.









3000



### **RECTANGULAR MEETING TABLE**

Same as the boat shape meeting table, the O Series Rectangular Meeting Table has sufficient working space enough to fit a laptop and writing. This table's legs has two design options depe