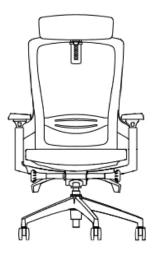

OSYS CATALOG 2019 FURNITURE COLLECTION







# PEDESTAL



# LOW CABINET



# **MEDIUM CABINET**



# **COMBINATION CABINET**



## **COLOR OPTIONS**



# **SIDE CABINET**











# **COLOR OPTIONS**







# HIGH CABINET



## **COLOR OPTIONS**



CHERRY

MAPLE

CAPPUCHINO



MAHOGANY



D : 450 mm H : 2000 mm

DIMENSIONS W: 750 - 900 mm

# **HIGH CABINET**



# **COLOR OPTIONS**



# CHAIR

STAN.





















































# DESK COLLECTION





### L-DESK

Designed to fit your workplace needs, the O Series L-Desk is a tough, long-lasting solution that highlights strength and simplicity.

#### MATERIAL DESCRIPTION This L-desk is constructed with a sturdy steel frame and a laminate desk top.









1800

### DESK

Superior in construction, the **O Series Desk** offers an intelligent solution to any office need.

### MATERIAL DESCRIPTION

This desk is constructed with a sturdy steel frame and the finest laminate desk top to ensure years of trouble free use.









3000



### **RECTANGULAR MEETING TABLE**

Same as the boat shape meeting table, the O Series Rectangular Meeting Table has sufficient working space enough to fit a laptop and writing. This table's legs has two design option