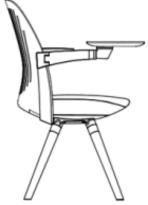

OSYS CATALOG 2019 FURNITURE COLLECTION







# PEDESTAL



# LOW CABINET



# **MEDIUM CABINET**



# **COMBINATION CABINET**



## **COLOR OPTIONS**



# **SIDE CABINET**











# **COLOR OPTIONS**







# HIGH CABINET



## **COLOR OPTIONS**



CHERRY

MAPLE

CAPPUCHINO



MAHOGANY



D : 450 mm H : 2000 mm

DIMENSIONS W: 750 - 900 mm

# **HIGH CABINET**



# **COLOR OPTIONS**



# CHAIR

STAN.





















































# DESK COLLECTION





### L-DESK

Designed to fit your workplace needs, the O Series L-Desk is a tough, long-lasting solution that highlights strength and simplicity.

#### MATERIAL DESCRIPTION This L-desk is constructed with a sturdy steel frame and a laminate desk top.









1800

### DESK

Superior in construction, the **O Series Desk** offers an intelligent solution to any office need.

### MATERIAL DESCRIPTION

This desk is constructed with a sturdy steel frame and the finest laminate desk top to ensure years of trouble free use.









3000



### **RECTANGULAR MEETING TABLE**

Same as the boat shape meeting table, the O Series Rectangular Meeting Table has sufficient working space enough to fit a laptop and writing. This table's legs h