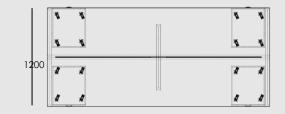

## **Panel Station**

### High Panel Workstation

Same as the boat shape meeting table,

#### The High Panel Workstation has

sufficient working space enough to fit a laptop and writing. This table's legs has two design options depending on the user's tastes. MATERIAL DESCRIPTION The High Panel Workstation is constructed with a sturdy steel frame and a laminate desk top.