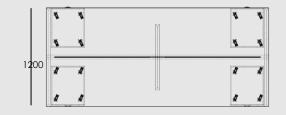

## **Panel Station**

### High Panel Workstation

Same as the boat shape meeting table,

#### The High Panel Workstation has

sufficient working space enough to fit a laptop and writing. This table's legs has two design options depending on the user's tastes. MATERIAL DESCRIPTION The High Panel Workstation is constructed with a sturdy steel frame and a laminate desk top.