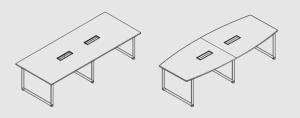

### **RECTANGULAR MEETING TABLE**

Same as the boat shape meeting table, the O Series Rectangular Meeting Table has sufficient working space enough to fit a laptop and writing. This table's legs has two design options depending on the user's tastes.

### MATERIAL DESCRIPTION

This Meeting Table is constructed with a sturdy steel frame and a laminate desk top.