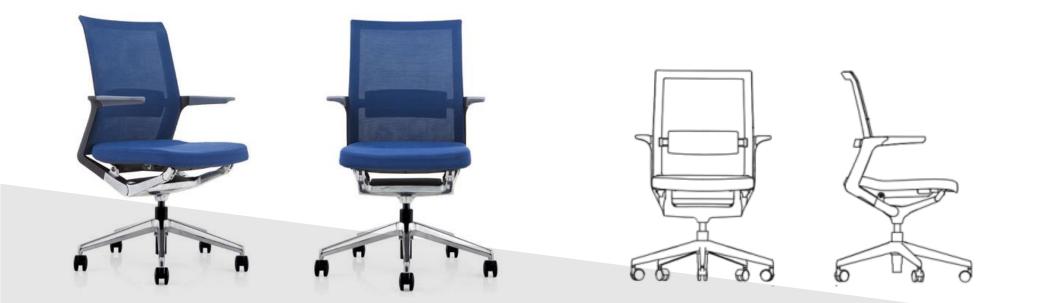

OSYS CATALOG 2019 FURNITURE COLLECTION







# PEDESTAL



# LOW CABINET



# **MEDIUM CABINET**



# **COMBINATION CABINET**



## **COLOR OPTIONS**



# **SIDE CABINET**











# **COLOR OPTIONS**







# HIGH CABINET



## **COLOR OPTIONS**



CHERRY

MAPLE

CAPPUCHINO



MAHOGANY



D : 450 mm H : 2000 mm

DIMENSIONS W: 750 - 900 mm

# **HIGH CABINET**



# **COLOR OPTIONS**



# CHAIR

STAN.





















































# DESK COLLECTION





### L-DESK

Designed to fit your workplace needs, the O Series L-Desk is a tough, long-lasting solution that highlights strength and simplicity.

#### MATERIAL DESCRIPTION This L-desk is constructed with a sturdy steel frame and a laminate desk top.









1800

### DESK

Superior in construction, the **O Series Desk** offers an intelligent solution to any office need.

### MATERIAL DESCRIPTION

This desk is constructed with a sturdy steel frame and the finest laminate desk top to ensure years of trouble free use.









3000



### **RECTANGULAR MEETING TABLE**

Same as the boat shape meeting table, the O Series Rectangular Meeting Table has sufficient working space enough to fit a laptop and writing. This table's legs has two d