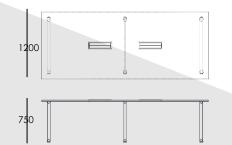

### **RECTANGULAR MEETING TABLE**

Same as the boat shape meeting table, the O Series Rectangular Meeting Table has sufficient working space enough to fit a laptop and writing. This table's legs has two design options depending on the user's tastes.

### MATERIAL DESCRIPTION

This Meeting Table is constructed with a sturdy steel frame and a laminate desk top.