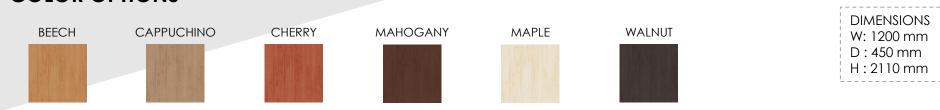

## **COLOR OPTIONS**

CHERRY

MAPLE

CAPPUCHINO

MAHOGANY

D : 450 mm H : 2000 mm

DIMENSIONS W: 750 - 900 mm