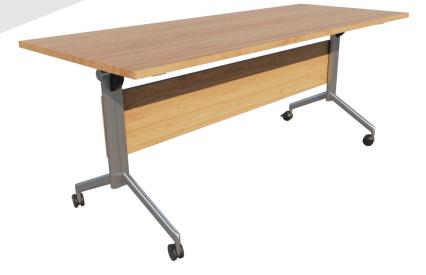

## Training Table

The **Folding Training Table** has sufficient working space enough to fit a laptop and writing.

MATERIAL DESCRIPTION

This foldable table is constructed with a sturdy steel frame and a laminate desk top.