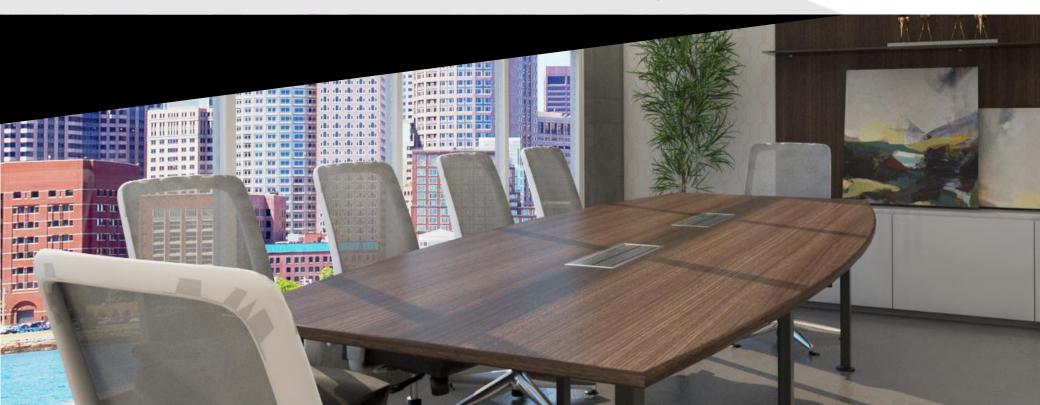

### **RECTANGULAR MEETING TABLE**

Same as the boat shape meeting table, the O Series Rectangular Meeting Table has sufficient working space enough to fit a laptop and writing. This table's legs has two design options depending on the user's tastes.

### MATERIAL DESCRIPTION

This Meeting Table is constructed with a sturdy steel frame and a laminate desk top.