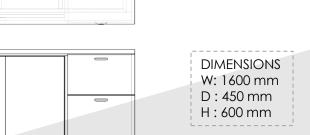

OSYS CATALOG 2019 FURNITURE COLLECTION







# PEDESTAL



# LOW CABINET



# **MEDIUM CABINET**



# **COMBINATION CABINET**



## **COLOR OPTIONS**



# **SIDE CABINET**











# **COLOR OPTIONS**







# HIGH CABINET



## **COLOR OPTIONS**



CHERRY

MAPLE

CAPPUCHINO



MAHOGANY



D : 450 mm H : 2000 mm

DIMENSIONS W: 750 - 900 mm

# **HIGH CABINET**



# **COLOR OPTIONS**



# CHAIR

STAN.





















































# DESK COLLECTION





### L-DESK

Designed to fit your workplace needs, the O Series L-Desk is a tough, long-lasting solution that highlights strength and simplicity.

#### MATERIAL DESCRIPTION This L-desk is constructed with a sturdy steel frame and a laminate desk top.









1800

### DESK

Superior in construction, the **O Series Desk** offers an intelligent solution to any office need.

### MATERIAL DESCRIPTION

This desk is constructed with a sturdy steel frame and the finest laminate desk top to ensure yea