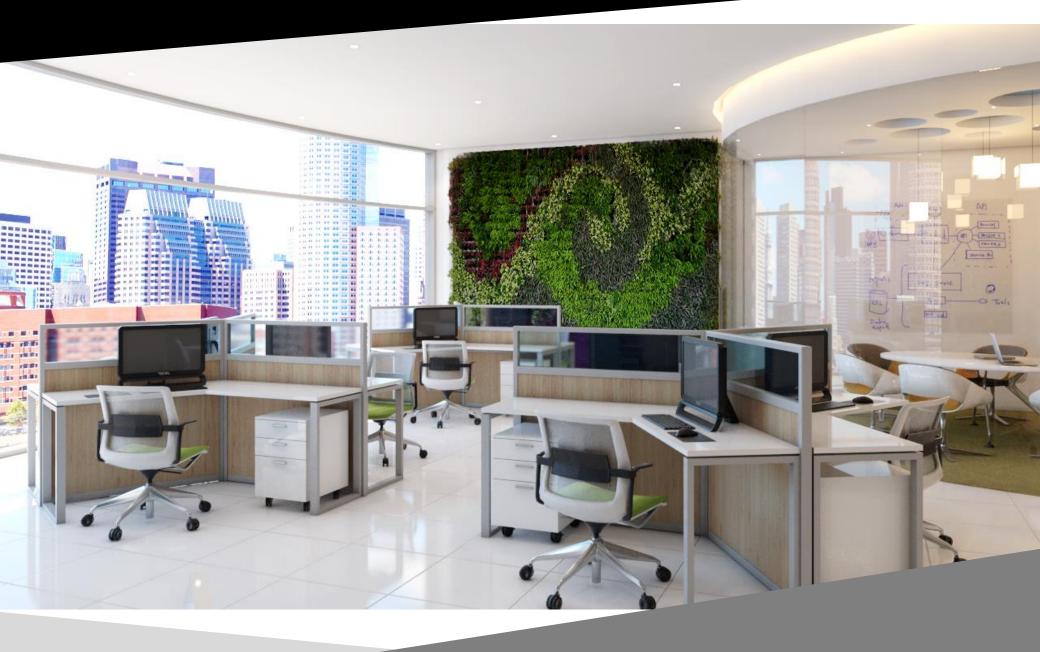

## **Panel Station**

### High Panel Workstation

Same as the boat shape meeting table,

#### The High Panel Workstation has

sufficient working space enough to fit a laptop and writing. This table's legs has two design options depending on the user's tastes. MATERIAL DESCRIPTION The High Panel Workstation is constructed with a sturdy steel frame and a laminate desk top.