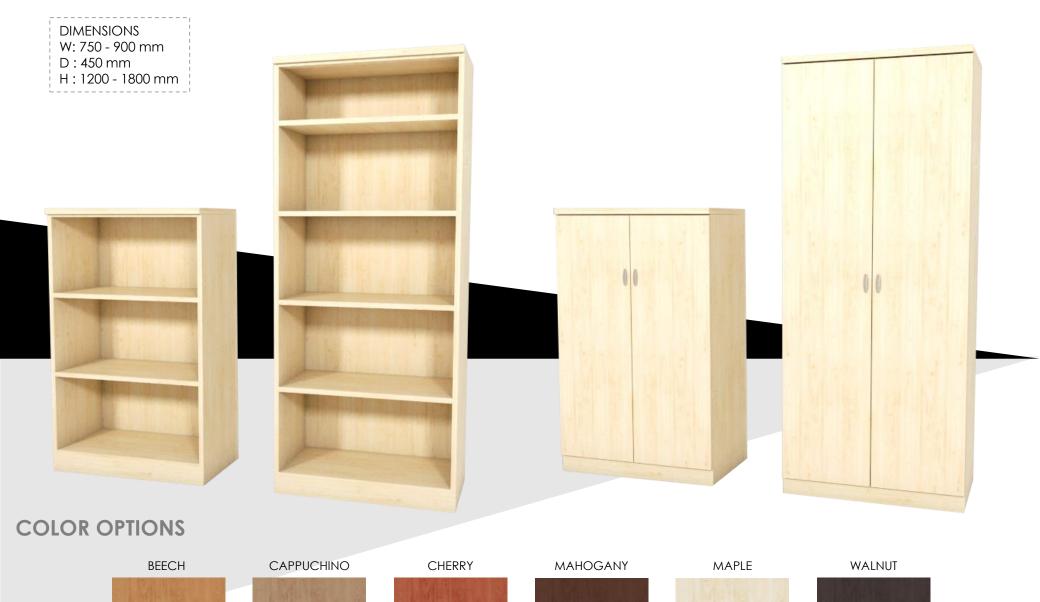

# PEDESTAL

# **SIDE CABINET**

# HIGH CABINET

# **HIGH CABINET**

## **COLOR OPTIONS**