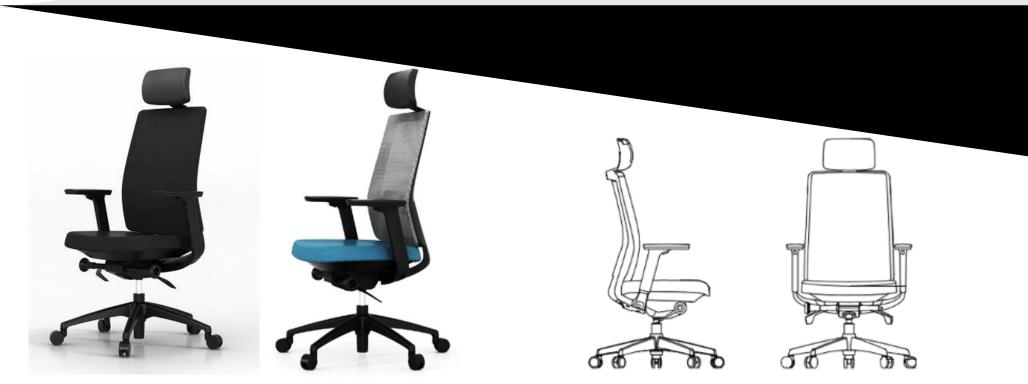

OSYS CATALOG 2019 FURNITURE COLLECTION







# PEDESTAL



# LOW CABINET



# **MEDIUM CABINET**



# **COMBINATION CABINET**



## **COLOR OPTIONS**



# **SIDE CABINET**











# **COLOR OPTIONS**







# HIGH CABINET



## **COLOR OPTIONS**



CHERRY

MAPLE

CAPPUCHINO



MAHOGANY



D : 450 mm H : 2000 mm

DIMENSIONS W: 750 - 900 mm

# **HIGH CABINET**



# **COLOR OPTIONS**



# CHAIR

STAN.





















































# DESK COLLECTION





### L-DESK

Designed to fit your workplace needs, the O Series L-Desk is a tough, long-lasting solution that highlights strength and simplicity.

#### MATERIAL DESCRIPTION This L-desk is constructed with a sturdy steel frame and a laminate desk top.









1800

### DESK

Superior in construction, the **O Series Desk** offers an intelligent solution to any office need.

### MATERIAL DESCRIPTION

This desk is constructed with a sturdy steel frame and the finest laminate desk top to ensure years of trouble free use.









3000



### **RECTANGULAR MEETING TABLE**

Same as the boat shape meeting table, the O Series Rectangular Meeting Table has sufficient working space enough to fit a laptop and writing. This table'