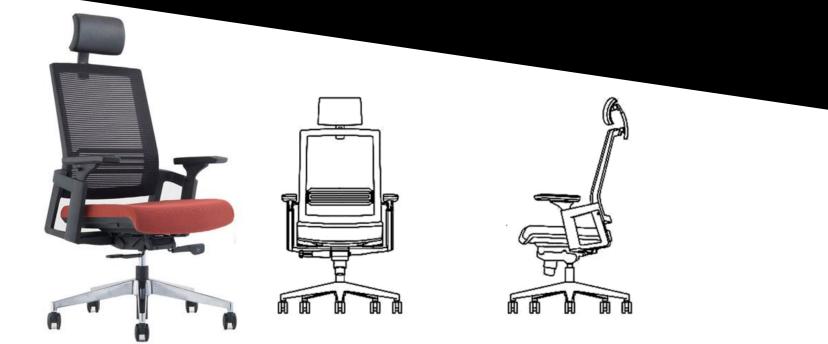

OSYS CATALOG 2019 FURNITURE COLLECTION







# PEDESTAL



# LOW CABINET



# **MEDIUM CABINET**



# **COMBINATION CABINET**



## **COLOR OPTIONS**



# **SIDE CABINET**











# **COLOR OPTIONS**







# HIGH CABINET



## **COLOR OPTIONS**



CHERRY

MAPLE

CAPPUCHINO



MAHOGANY



D : 450 mm H : 2000 mm

DIMENSIONS W: 750 - 900 mm

# **HIGH CABINET**



# **COLOR OPTIONS**



# CHAIR

STAN.





















































# DESK COLLECTION





### L-DESK

Designed to fit your workplace needs, the O Series L-Desk is a tough, long-lasting solution that highlights strength and simplicity.

#### MATERIAL DESCRIPTION This L-desk is constructed with a sturdy steel frame and a laminate desk top.









1800

### DESK

Superior in construction, the **O Series Desk** offers an intelligent solution to any office need.

### MATERIAL DESCRIPTION

This desk is constructed with a sturdy steel frame and the finest laminate desk top to ensure years of trouble free use.









3000



### **RECTANGULAR MEETING TABLE**

Same as the boat shape meeting table, the O Series Rectangular Meeting Table has sufficient working space enough to fit a laptop and writing. This table's legs has two design options depending on the