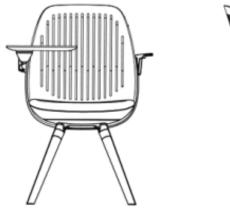

OSYS CATALOG 2019 FURNITURE COLLECTION







# PEDESTAL



# LOW CABINET



# **MEDIUM CABINET**



# **COMBINATION CABINET**



## **COLOR OPTIONS**



# **SIDE CABINET**











# **COLOR OPTIONS**







# HIGH CABINET



## **COLOR OPTIONS**



CHERRY

MAPLE

CAPPUCHINO



MAHOGANY



D : 450 mm H : 2000 mm

DIMENSIONS W: 750 - 900 mm

# **HIGH CABINET**



# **COLOR OPTIONS**



# CHAIR

STAN.





















































# DESK COLLECTION





### L-DESK

Designed to fit your workplace needs, the O Series L-Desk is a tough, long-lasting solution that highlights strength and simplicity.

#### MATERIAL DESCRIPTION This L-desk is constructed with a sturdy steel frame and a laminate desk top.









1800

### DESK

Superior in construction, the **O Series Desk** offers an intelligent solution to any office need.

### MATERIAL DESCRIPTION

This desk is constructed with a sturdy steel frame and the finest laminate desk top to ensure years of trouble free use.









3000



### **RECTANGULAR MEETING TABLE**

Same as the boat shape meeting table, the O Series Rectangular Meeting Table has sufficient working space enough to fit a laptop and writing. This table's legs