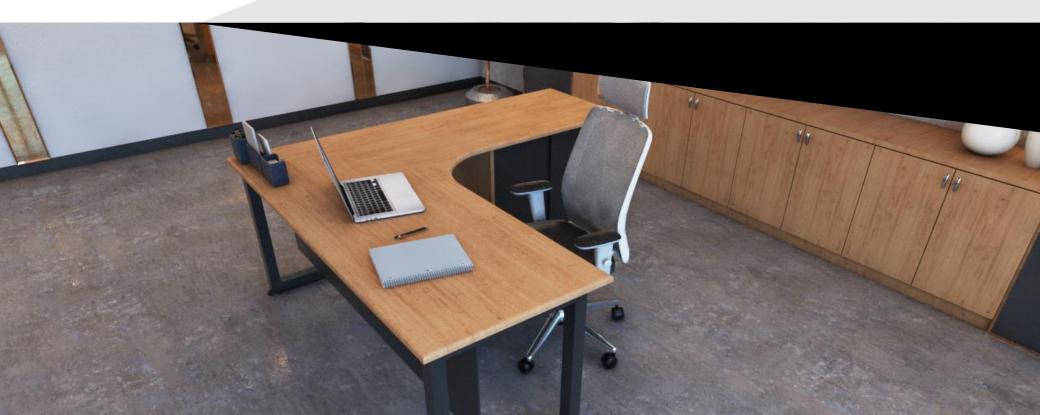

### L-DESK

Designed to fit your workplace needs, the O Series L-Desk is a tough, long-lasting solution that highlights strength and simplicity.

#### MATERIAL DESCRIPTION This L-desk is constructed with a sturdy steel frame and a laminate desk top.

1800