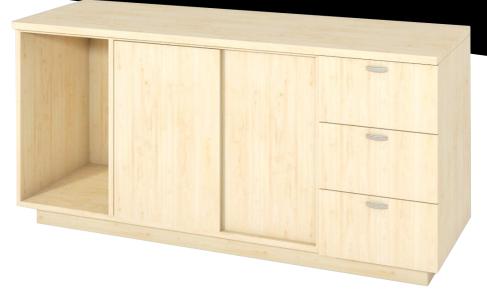

OSYS CATALOG 2019 FURNITURE COLLECTION







# PEDESTAL



# LOW CABINET



# **MEDIUM CABINET**



# **COMBINATION CABINET**



## **COLOR OPTIONS**



# **SIDE CABINET**











# **COLOR OPTIONS**







# HIGH CABINET



## **COLOR OPTIONS**



CHERRY

MAPLE

CAPPUCHINO



MAHOGANY



D : 450 mm H : 2000 mm

DIMENSIONS W: 750 - 900 mm

# **HIGH CABINET**



# **COLOR OPTIONS**



# CHAIR

STAN.





















































# DESK COLLECTION





### L-DESK

Designed to fit your workplace needs, the O Series L-Desk is a tough, long-lasting solution that highlights strength and simplicity.

#### MATERIAL DESCRIPTION This L-desk is constructed with a sturdy steel frame and a laminate desk top.









1800

### DESK

Superior in construction, the **O Series Desk** offers an intelligent solution to any office need.

### MATERIAL DESCRIPTION

This desk is constructed with a sturdy steel frame and the finest laminate desk top to ensure years of trouble free use.