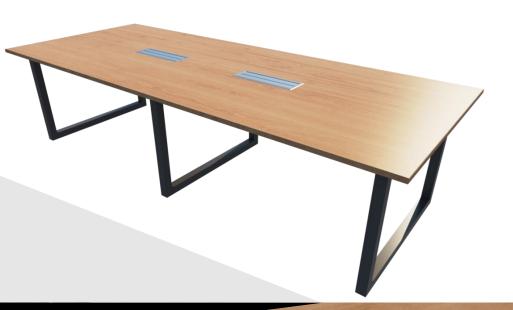

### **RECTANGULAR MEETING TABLE**

Same as the boat shape meeting table, the O Series Rectangular Meeting Table has sufficient working space enough to fit a laptop and writing. This table's legs has two design options depending on the user's tastes.

### MATERIAL DESCRIPTION

This Meeting Table is constructed with a sturdy steel frame and a laminate desk top.