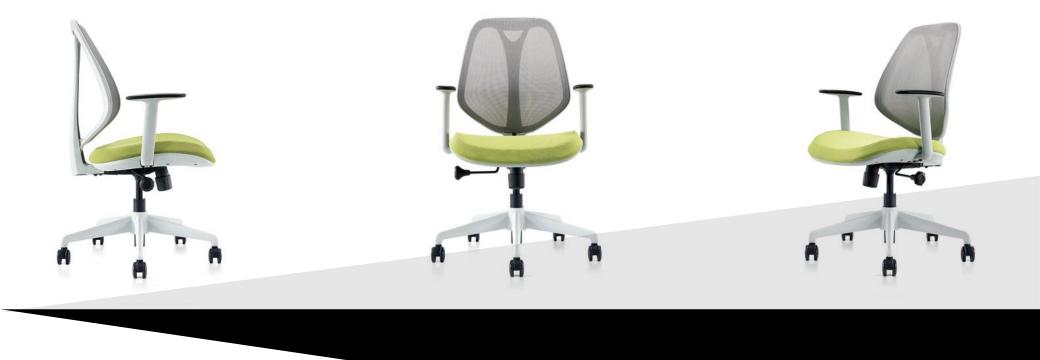

OSYS CATALOG 2019 FURNITURE COLLECTION







# PEDESTAL



# LOW CABINET



# **MEDIUM CABINET**



# **COMBINATION CABINET**



## **COLOR OPTIONS**



# **SIDE CABINET**











# **COLOR OPTIONS**







# HIGH CABINET



## **COLOR OPTIONS**



CHERRY

MAPLE

CAPPUCHINO



MAHOGANY



D : 450 mm H : 2000 mm

DIMENSIONS W: 750 - 900 mm

# **HIGH CABINET**



# **COLOR OPTIONS**



# CHAIR

STAN.





















































# DESK COLLECTION





### L-DESK

Designed to fit your workplace needs, the O Series L-Desk is a tough, long-lasting solution that highlights strength and simplicity.

#### MATERIAL DESCRIPTION This L-desk is constructed with a sturdy steel frame and a laminate desk top.









1800

### DESK

Superior in construction, the **O Series Desk** offers an intelligent solution to any office need.

### MATERIAL DESCRIPTION

This desk is constructed with a sturdy steel frame and the finest laminate desk top to ensure years of trouble free use.









3000



### **RECTANGULAR MEETING TABLE**

Same as the boat shape meeting table, the O Series Rectangular Meeting Table has sufficient working space enough to fit a laptop and writing. This table's legs has two design options depend