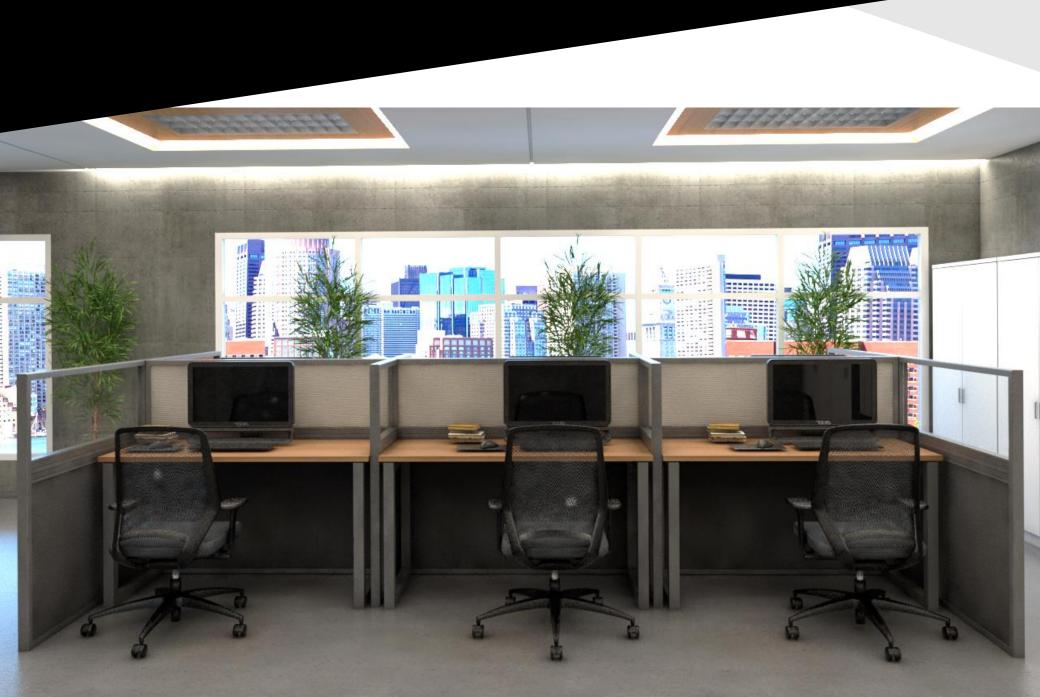

## **Panel Station**

### High Panel Workstation

Same as the boat shape meeting table,

#### The High Panel Workstation has

sufficient working space enough to fit a laptop and writing. This table's legs has two design options depending on the user's tastes. MATERIAL DESCRIPTION The High Panel Workstation is constructed with a sturdy steel frame and a laminate desk top.

## Low Panel Workstation

Same as the boat shape meeting table,

The Low Panel Workstation has

sufficient working space enough to fit a laptop and writing. This table's legs has two design options depending on the user's tastes. MATERIAL DESCRIPTION The Low Panel Worksatation is constructed with a sturdy steel frame and a laminate desk top.