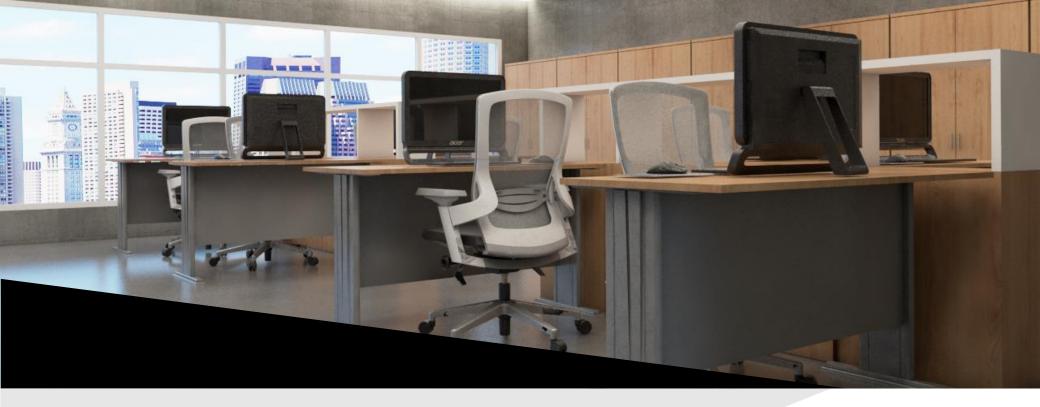

### WORKSTATION

Simple, Contemporary and Durable. The **O Series Workstation** is designed focusing on the aesthetics and quality, to fit office trends and needs.

### MATERIAL DESCRIPTION

This Workstation is constructed with a sturdy steel frame and lots of laminate colors and designs variety to choose from.