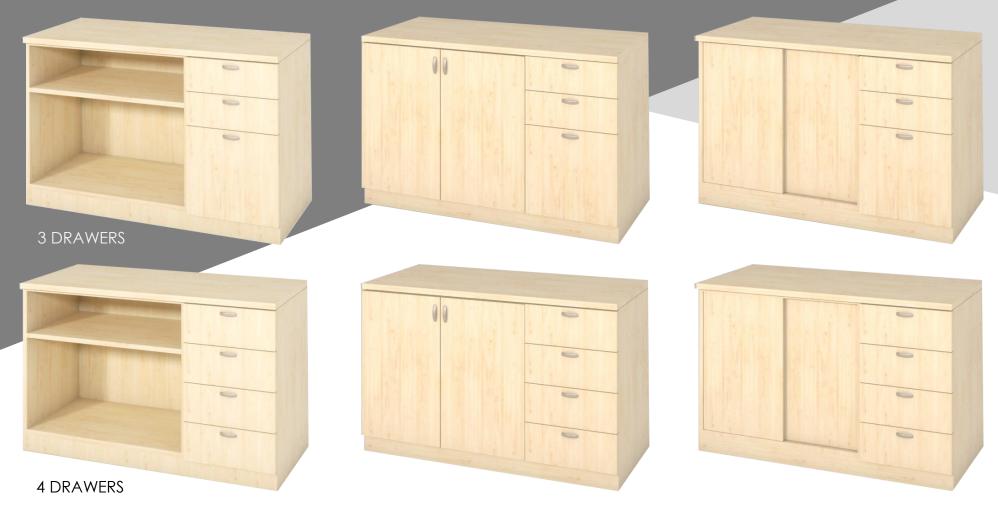

OSYS CATALOG 2019 FURNITURE COLLECTION







# PEDESTAL



# LOW CABINET



# **MEDIUM CABINET**



# **COMBINATION CABINET**



## **COLOR OPTIONS**



# **SIDE CABINET**











# **COLOR OPTIONS**







# HIGH CABINET



## **COLOR OPTIONS**



CHERRY

MAPLE

CAPPUCHINO



MAHOGANY



D : 450 mm H : 2000 mm

DIMENSIONS W: 750 - 900 mm

# **HIGH CABINET**



# **COLOR OPTIONS**



# CHAIR

STAN.





















































# DESK COLLECTION





### L-DESK

Designed to fit your workplace needs, the O Series L-Desk is a tough, long-lasting solution that highlights strength and simplicity.

#### MATERIAL DESCRIPTION This L-desk is constructed with a sturdy steel frame and a laminate desk top.









1800

### DESK

Superior in construction, the **O Series Desk** offers an intelligent solution to any office need.

### MATERIAL DESCRIPTION

This desk is constructed with a sturdy steel