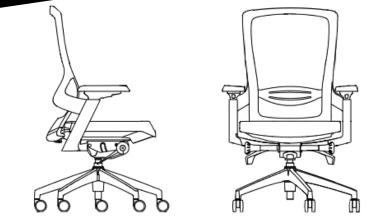

OSYS CATALOG 2019 FURNITURE COLLECTION







# PEDESTAL



# LOW CABINET



# **MEDIUM CABINET**



# **COMBINATION CABINET**



## **COLOR OPTIONS**



# **SIDE CABINET**











# **COLOR OPTIONS**







# HIGH CABINET



## **COLOR OPTIONS**



CHERRY

MAPLE

CAPPUCHINO



MAHOGANY



D : 450 mm H : 2000 mm

DIMENSIONS W: 750 - 900 mm

# **HIGH CABINET**



# **COLOR OPTIONS**



# CHAIR

STAN.





















































# DESK COLLECTION





### L-DESK

Designed to fit your workplace needs, the O Series L-Desk is a tough, long-lasting solution that highlights strength and simplicity.

#### MATERIAL DESCRIPTION This L-desk is constructed with a sturdy steel frame and a laminate desk top.









1800

### DESK

Superior in construction, the **O Series Desk** offers an intelligent solution to any office need.

### MATERIAL DESCRIPTION

This desk is constructed with a sturdy steel frame and the finest laminate desk top to ensure years of trouble free use.









3000



### **RECTANGULAR MEETING TABLE**

Same as the boat shape meeting table, the O Series Rectangular Meeting Table has sufficient working space enough to fit a laptop and writing. This table's legs has two design op