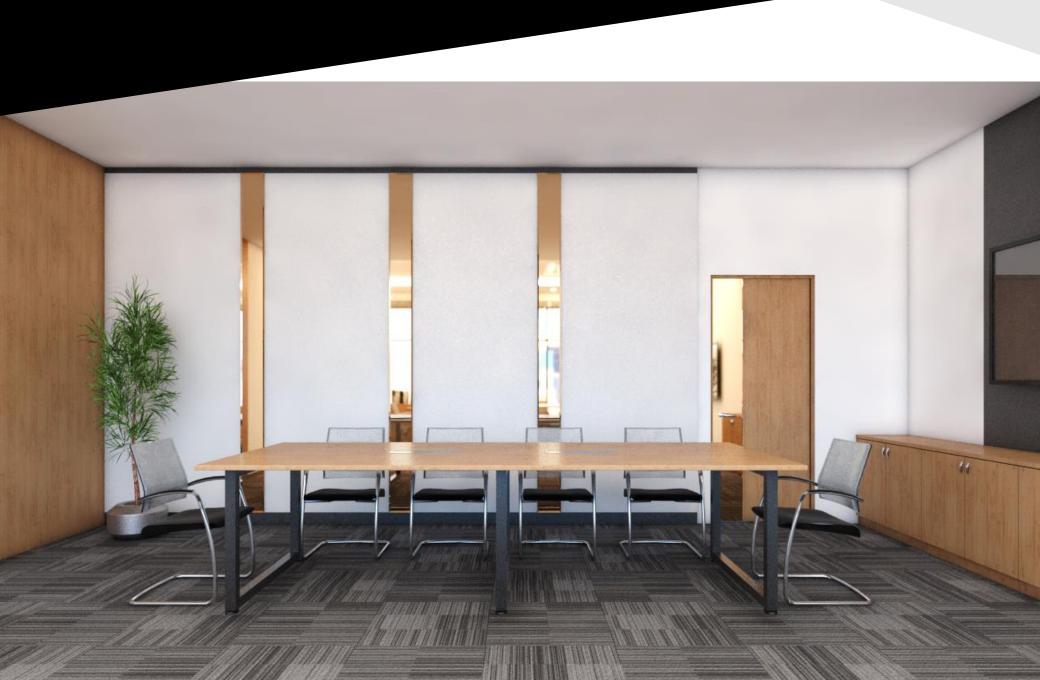

### **RECTANGULAR MEETING TABLE**

Same as the boat shape meeting table, the O Series Rectangular Meeting Table has sufficient working space enough to fit a laptop and writing. This table's legs has two design options depending on the user's tastes.

### MATERIAL DESCRIPTION

This Meeting Table is constructed with a sturdy steel frame and a laminate desk top.