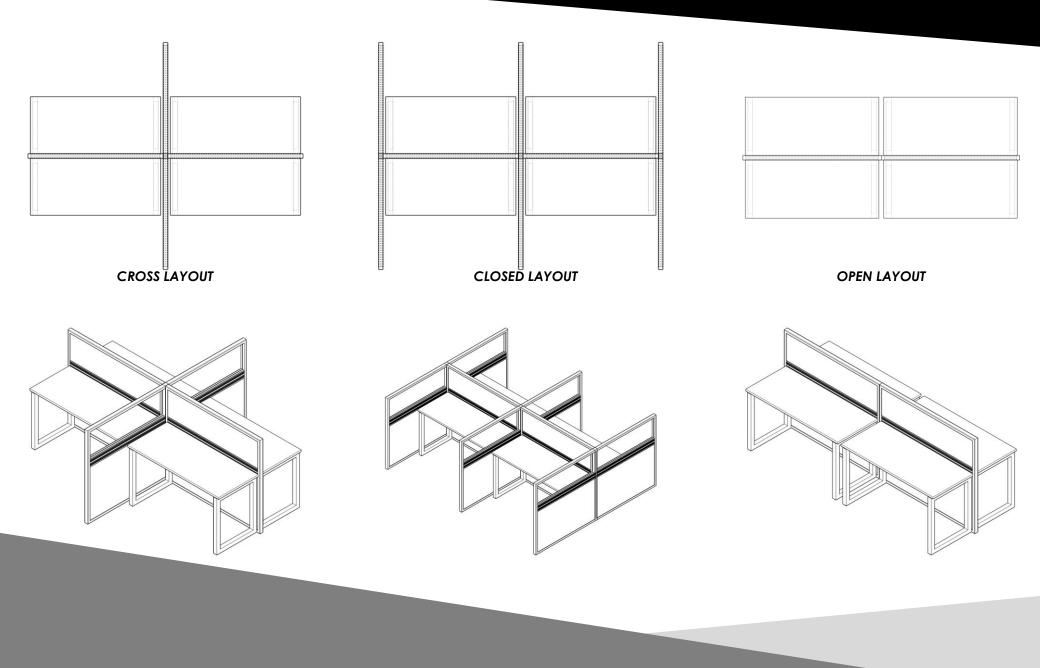

## **Panel Station**

### High Panel Workstation

Same as the boat shape meeting table,

#### The High Panel Workstation has

sufficient working space enough to fit a laptop and writing. This table's legs has two design options depending on the user's tastes. MATERIAL DESCRIPTION The High Panel Workstation is constructed with a sturdy steel frame and a laminate desk top.

## Low Panel Workstation

Same as the boat shape meeting table,

The Low Panel Workstation has

sufficient working space enough to fit a laptop and writing. This table's legs has two design options depending on the user's tastes. MATERIAL DESCRIPTION The Low Panel Worksatation is constructed with a sturdy steel frame and a laminate desk top.