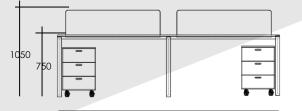

## **Panel Station**

### High Panel Workstation

Same as the boat shape meeting table,

#### The High Panel Workstation has

sufficient working space enough to fit a laptop and writing. This table's legs has two design options depending on the user's tastes. MATERIAL DESCRIPTION The High Panel Workstation is constructed with a sturdy steel frame and a laminate desk top.