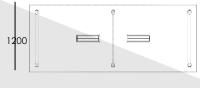

### **RECTANGULAR MEETING TABLE**

Same as the boat shape meeting table, the O Series Rectangular Meeting Table has sufficient working space enough to fit a laptop and writing. This table's legs has two design options depending on the user's tastes.

### MATERIAL DESCRIPTION

This Meeting Table is constructed with a sturdy steel frame and a laminate desk top.