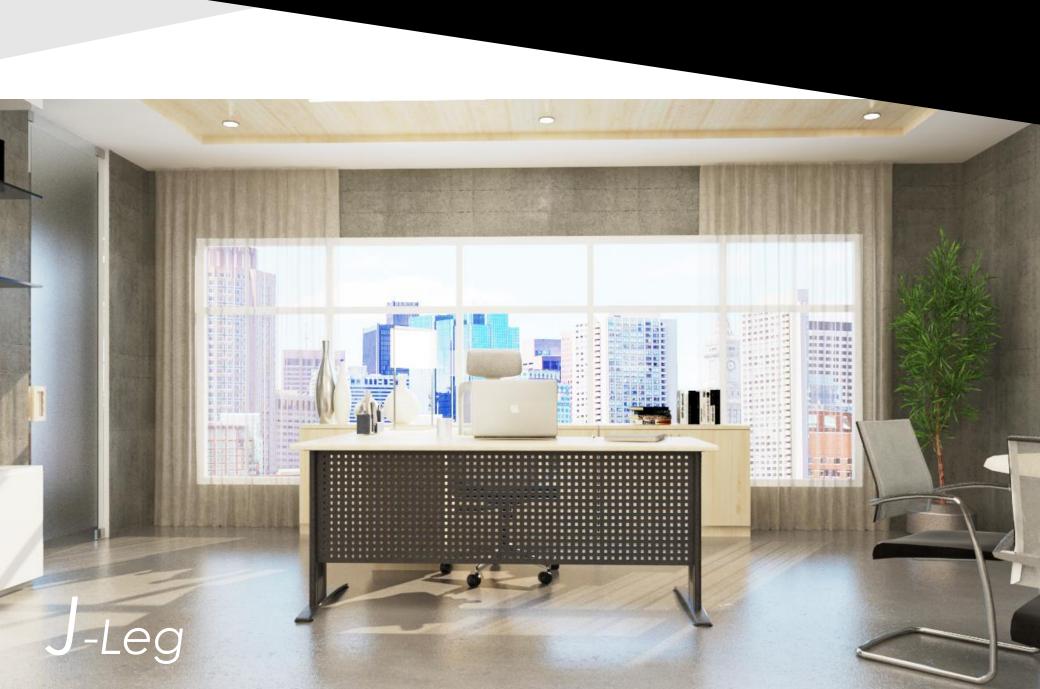

## DESK

Superior in construction, the **J Series Desk** offers an intelligent solution to any office need.

#### MATERIAL DESCRIPTION This desk is

This desk is constructed with a sturdy steel frame and the finest laminate desk top to ensure years of trouble free use.