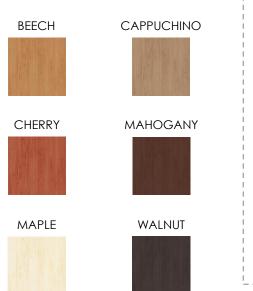

## **COLOR OPTIONS**

# **COLOR OPTIONS**

## **COLOR OPTIONS**

CHERRY

MAPLE

CAPPUCHINO

MAHOGANY

D : 450 mm H : 2000 mm

DIMENSIONS W: 750 - 900 mm