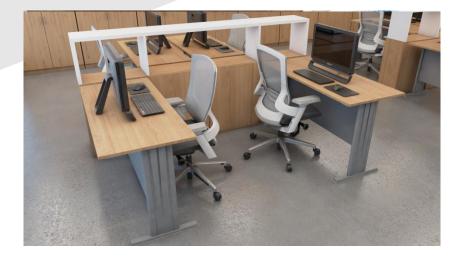

## **Panel Station**

### High Panel Workstation

Same as the boat shape meeting table,

#### The High Panel Workstation has

sufficient working space enough to fit a laptop and writing. This table's legs has two design options depending on the user's tastes. MATERIAL DESCRIPTION The High Panel Workstation is constructed with a sturdy steel frame and a laminate desk top.

## Low Panel Workstation

Same as the boat shape meeting table,

The Low Panel Workstation has

sufficient working space enough to fit a laptop and writing. This table's legs has two design options depending on the user's tastes. MATERIAL DESCRIPTION The Low Panel Worksatation is constructed with a sturdy steel frame and a laminate desk top.