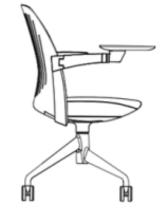

OSYS CATALOG 2019 FURNITURE COLLECTION







# PEDESTAL



# LOW CABINET



# **MEDIUM CABINET**



# **COMBINATION CABINET**



## **COLOR OPTIONS**



# **SIDE CABINET**











# **COLOR OPTIONS**







# HIGH CABINET



## **COLOR OPTIONS**



CHERRY

MAPLE

CAPPUCHINO



MAHOGANY



D : 450 mm H : 2000 mm

DIMENSIONS W: 750 - 900 mm

# **HIGH CABINET**



# **COLOR OPTIONS**



# CHAIR

STAN.





















































# DESK COLLECTION





### L-DESK

Designed to fit your workplace needs, the O Series L-Desk is a tough, long-lasting solution that highlights strength and simplicity.

#### MATERIAL DESCRIPTION This L-desk is constructed with a sturdy steel frame and a laminate desk top.









1800

### DESK

Superior in construction, the **O Series Desk** offers an intelligent solution to any office need.

### MATERIAL DESCRIPTION

This desk is constructed with a sturdy steel frame and the finest laminate desk top to ensure years of trouble free use.









3000



### **RECTANGULAR MEETING TABLE**

Same as the boat shape meeting table, the O Series Rectangular Meeting Table has sufficient working space enough to fit a laptop and writing. This table's legs has t