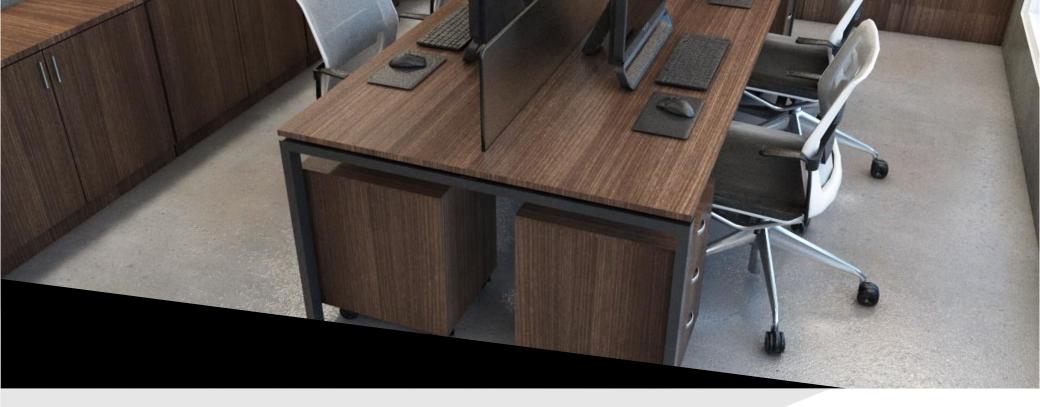

## **Panel Station**

### High Panel Workstation

Same as the boat shape meeting table,

#### The High Panel Workstation has

sufficient working space enough to fit a laptop and writing. This table's legs has two design options depending on the user's tastes. MATERIAL DESCRIPTION The High Panel Workstation is constructed with a sturdy steel frame and a laminate desk top.