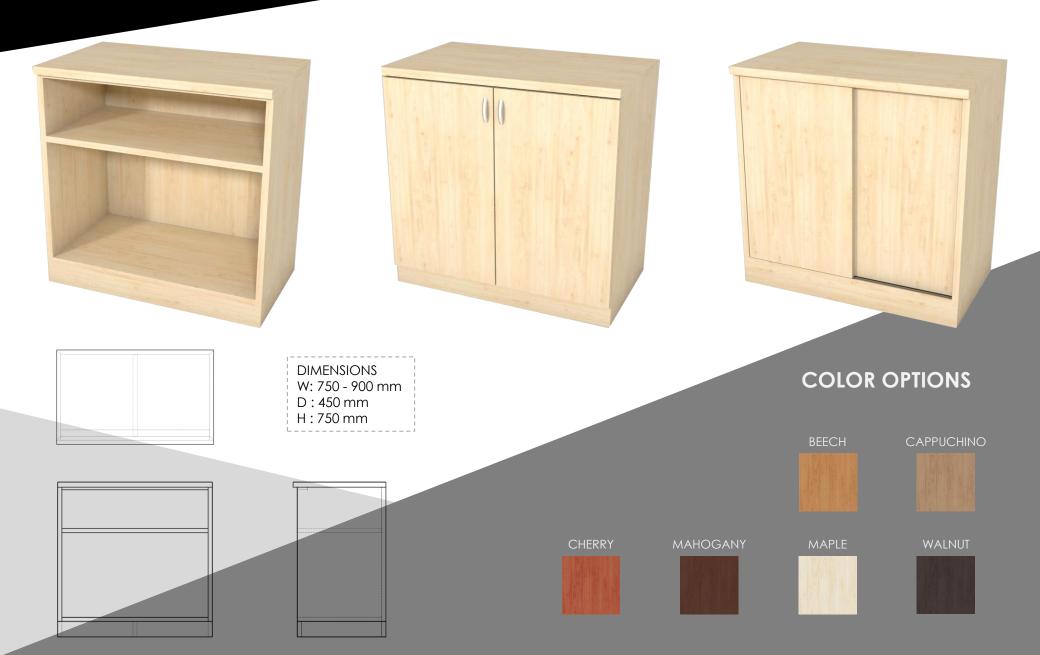

OSYS CATALOG 2019 FURNITURE COLLECTION







# PEDESTAL



# LOW CABINET



# **MEDIUM CABINET**



# **COMBINATION CABINET**



## **COLOR OPTIONS**



# **SIDE CABINET**











# **COLOR OPTIONS**







# HIGH CABINET



## **COLOR OPTIONS**



CHERRY

MAPLE

CAPPUCHINO



MAHOGANY



D : 450 mm H : 2000 mm

DIMENSIONS W: 750 - 900 mm

# **HIGH CABINET**



# **COLOR OPTIONS**



# CHAIR

STAN.





















































# DESK COLLECTION





### L-DESK

Designed to fit your workplace needs, the O Series L-Desk is a tough, long-lasting solution that highlights strength and simplicity.

#### MATERIAL DESCRIPTION This L-desk is constructed with a sturdy steel frame and a laminate desk top.









1800

### DESK

Superior in construction, the **O Series Desk** offers an intelligent solution to any office need.

### MATERIAL DESCR