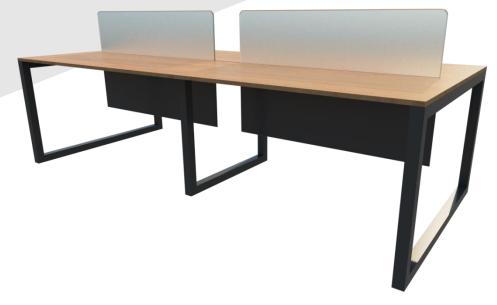

## **Panel Station**

### High Panel Workstation

Same as the boat shape meeting table,

#### The High Panel Workstation has

sufficient working space enough to fit a laptop and writing. This table's legs has two design options depending on the user's tastes. MATERIAL DESCRIPTION The High Panel Workstation is constructed with a sturdy steel frame and a laminate desk top.