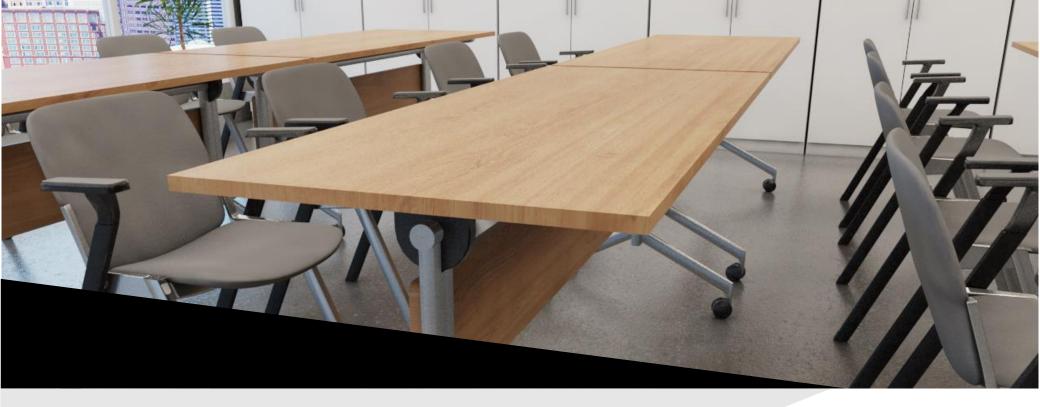

### **RECTANGULAR MEETING TABLE**

Same as the boat shape meeting table, the O Series Rectangular Meeting Table has sufficient working space enough to fit a laptop and writing. This table's legs has two design options depending on the user's tastes.

### MATERIAL DESCRIPTION

This Meeting Table is constructed with a sturdy steel frame and a laminate desk top.

## **RECTANGULAR MEETING TABLE**

Same as the boat shape meeting table,

#### The **N** Series Rectangular Meeting Table has sufficient working space enough to fit a laptop and writing. This table's legs has two design options depending on the user's tastes.

#### MATERIAL DESCRIPTION

This Meeting Table is constructed with a sturdy steel frame and a laminate desk top.