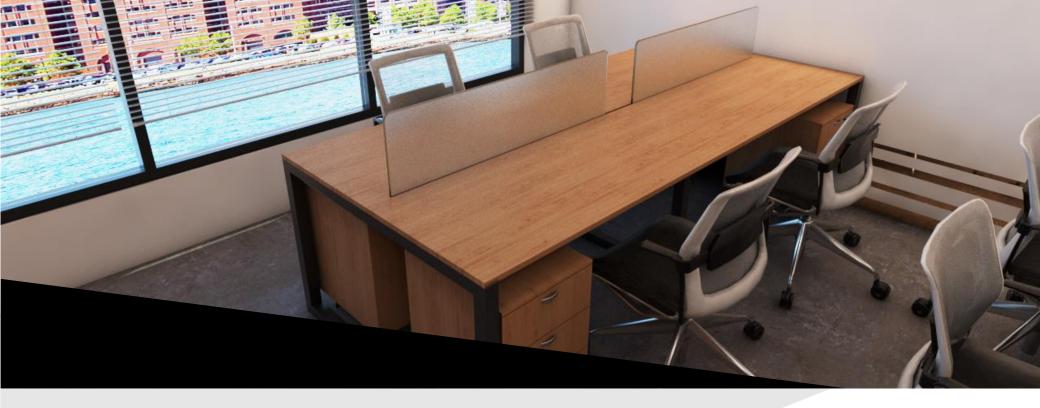

## **Panel Station**

### High Panel Workstation

Same as the boat shape meeting table,

#### The High Panel Workstation has

sufficient working space enough to fit a laptop and writing. This table's legs has two design options depending on the user's tastes. MATERIAL DESCRIPTION The High Panel Workstation is constructed with a sturdy steel frame and a laminate desk top.