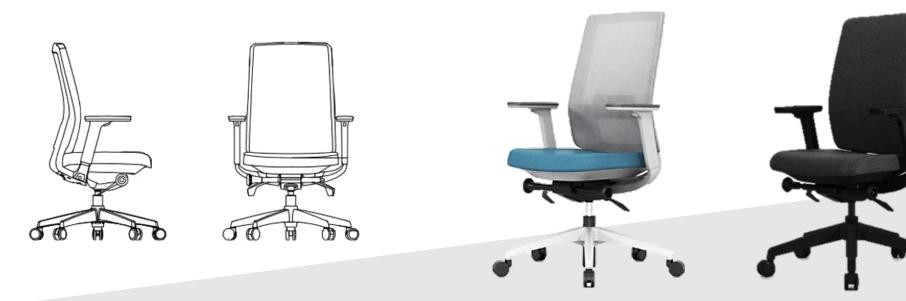

OSYS CATALOG 2019 FURNITURE COLLECTION







# PEDESTAL



# LOW CABINET



# **MEDIUM CABINET**



# **COMBINATION CABINET**



## **COLOR OPTIONS**



# **SIDE CABINET**











# **COLOR OPTIONS**







# HIGH CABINET



## **COLOR OPTIONS**



CHERRY

MAPLE

CAPPUCHINO



MAHOGANY



D : 450 mm H : 2000 mm

DIMENSIONS W: 750 - 900 mm

# **HIGH CABINET**



# **COLOR OPTIONS**



# CHAIR

STAN.





















































# DESK COLLECTION





### L-DESK

Designed to fit your workplace needs, the O Series L-Desk is a tough, long-lasting solution that highlights strength and simplicity.

#### MATERIAL DESCRIPTION This L-desk is constructed with a sturdy steel frame and a laminate desk top.









1800

### DESK

Superior in construction, the **O Series Desk** offers an intelligent solution to any office need.

### MATERIAL DESCRIPTION

This desk is constructed with a sturdy steel frame and the finest laminate desk top to ensure years of trouble free use.









3000



### **RECTANGULAR MEETING TABLE**

Same as the boat shape meeting table, the O Series Rectangular Meeting Table has sufficient working space enough to fit a laptop and writing. This tabl