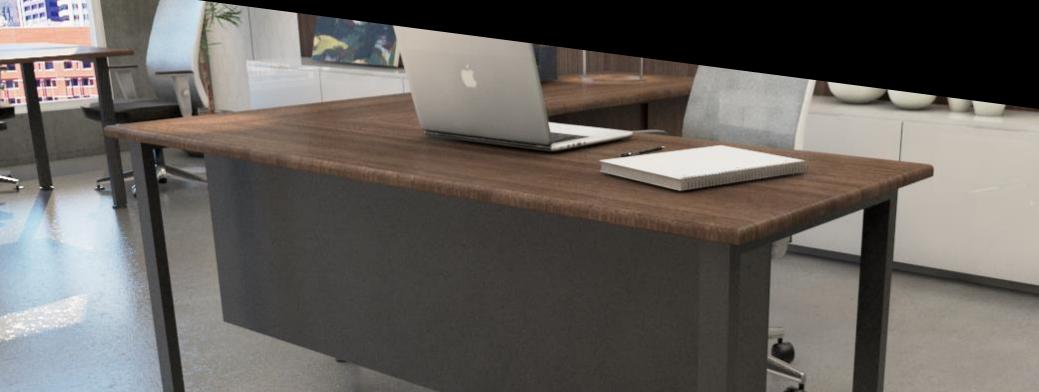

## L-DESK

Designed to fit your workplace needs,

the **N Series L-Desk** is a tough, long-lasting solution that highlights strength and simplicity.

MATERIAL DESCRIPTION This L-desk is constructed with a sturdy steel frame and a laminate desk top.