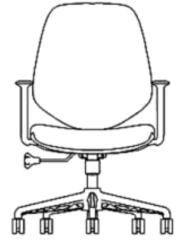

OSYS CATALOG 2019 FURNITURE COLLECTION







# PEDESTAL



# LOW CABINET



# **MEDIUM CABINET**



# **COMBINATION CABINET**



## **COLOR OPTIONS**



# **SIDE CABINET**











# **COLOR OPTIONS**







# HIGH CABINET



## **COLOR OPTIONS**



CHERRY

MAPLE

CAPPUCHINO



MAHOGANY



D : 450 mm H : 2000 mm

DIMENSIONS W: 750 - 900 mm

# **HIGH CABINET**



# **COLOR OPTIONS**



# CHAIR

STAN.





















































# DESK COLLECTION





### L-DESK

Designed to fit your workplace needs, the O Series L-Desk is a tough, long-lasting solution that highlights strength and simplicity.

#### MATERIAL DESCRIPTION This L-desk is constructed with a sturdy steel frame and a laminate desk top.









1800

### DESK

Superior in construction, the **O Series Desk** offers an intelligent solution to any office need.

### MATERIAL DESCRIPTION

This desk is constructed with a sturdy steel frame and the finest laminate desk top to ensure years of trouble free use.









3000



### **RECTANGULAR MEETING TABLE**

Same as the boat shape meeting table, the O Series Rectangular Meeting Table has sufficient working space enough to fit a laptop and writing. This table's legs has two design options dependin