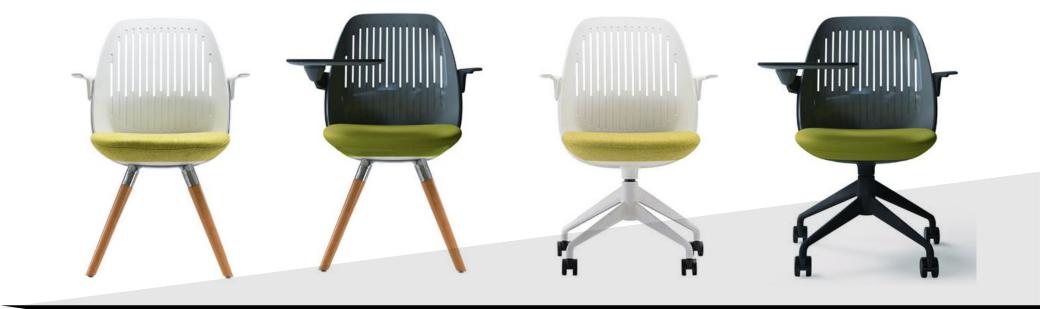

OSYS CATALOG 2019 FURNITURE COLLECTION







# PEDESTAL



# LOW CABINET



# **MEDIUM CABINET**



# **COMBINATION CABINET**



## **COLOR OPTIONS**



# **SIDE CABINET**











# **COLOR OPTIONS**







# HIGH CABINET



## **COLOR OPTIONS**



CHERRY

MAPLE

CAPPUCHINO



MAHOGANY



D : 450 mm H : 2000 mm

DIMENSIONS W: 750 - 900 mm

# **HIGH CABINET**



# **COLOR OPTIONS**



# CHAIR

STAN.





















































# DESK COLLECTION





### L-DESK

Designed to fit your workplace needs, the O Series L-Desk is a tough, long-lasting solution that highlights strength and simplicity.

#### MATERIAL DESCRIPTION This L-desk is constructed with a sturdy steel frame and a laminate desk top.









1800

### DESK

Superior in construction, the **O Series Desk** offers an intelligent solution to any office need.

### MATERIAL DESCRIPTION

This desk is constructed with a sturdy steel frame and the finest laminate desk top to ensure years of trouble free use.









3000



### **RECTANGULAR MEETING TABLE**

Same as the boat shape meeting table, the O Series Rectangular Meeting Table has sufficient working space enough to fit a laptop and writing. This table's le